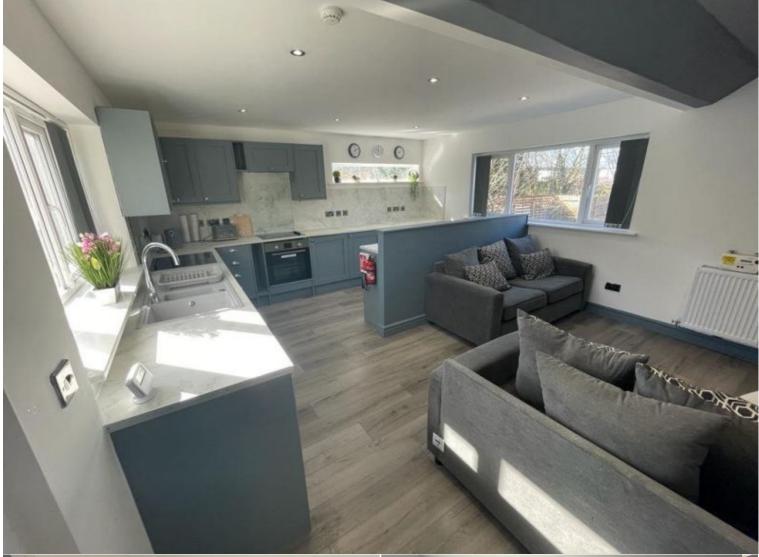

#### THE HOUSE

Each bedroom is tastefully decorated and furnished, featuring: ensuite shower room, brand new carpets and décor, double bed, smart flat screen TV, wardrobes and drawers offering amazing storage space.

The property provides a large open plan communal living, dining and kitchen area also with a flat screen smart TV. The kitchen is well equipped for all your day to day cooking, eating and drinking needs and is fully fitted with brand new appliances: dishwasher, double oven, combo microwave/oven, fridge and freezer plus a wide range of kitchen cupboards for you to use.