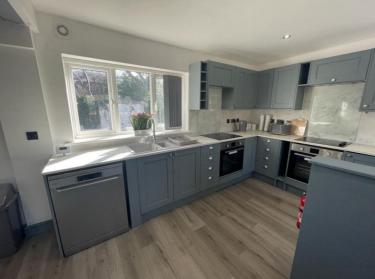

The property provides a large open plan communal living, dining and kitchen area also with a flat screen smart TV. The kitchen is well equipped for all your day to day cooking, eating and drinking needs and is fully fitted with brand new appliances: dishwasher, double oven, combo microwave/oven, fridge and freezer plus a wide range of kitchen cupboards for you to use.