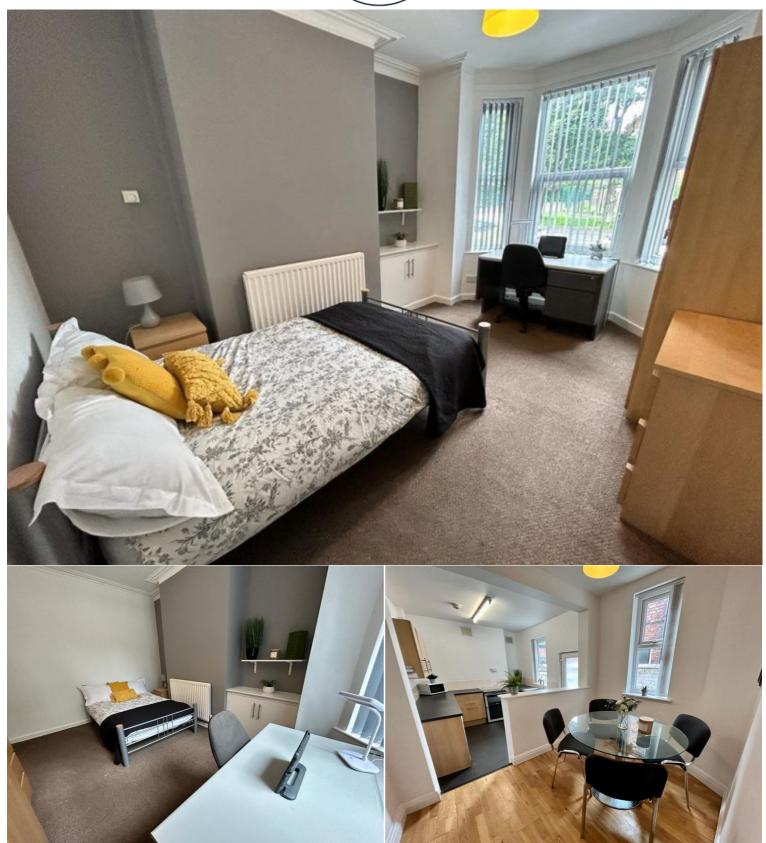

All bedrooms have been designed for comfortable living with a neutral colour scheme décor, a double bed, desk, shelving and a wardrobe.

There is a lovely open plan communal kitchen and dining area and seperate lounge.

## **Accommodation**

All measurements are approximate.