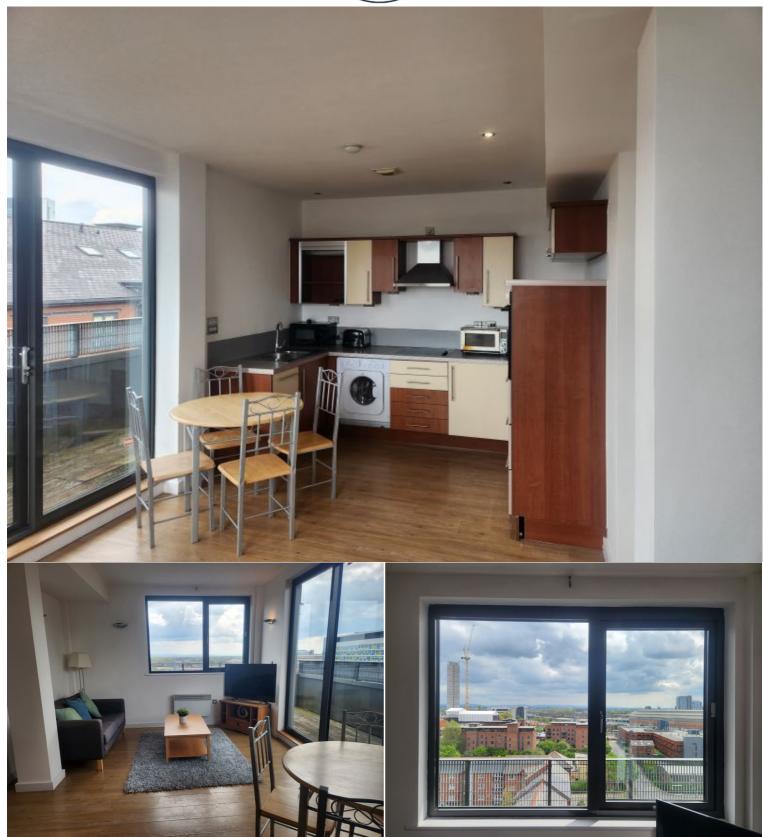

## Situation

REPOSIT OFFERED - Reposit is an alternative to cash deposits, allowing you to pay a small fee instead of a tenancy deposit. More information available upon request!!

Abode are delighted to bring to the market this stunning two bedroom apartment located in this modern waterside development. Situated on the banks of Manchester's famous waterways, this well-maintained building is located close to Piccadilly Train Station and only a short walk from both the Northern Quarter and convenient amenities. Plenty of excellent restaurants and bars close by.

The property boasts a large living and dining area with patio doors leading to a decked balcony, that spans two sides of the apartment, giving the space plenty of sunlight and lovely canal views. Two very large bedrooms, the master benefiting from an immaculate en-suite shower room. In addition, there is also a large bathroom. The apartment has been fully redecorated throughout, and has a new fridge freezer, and a new fitted oven. Professionals preferred, couples or sharers!