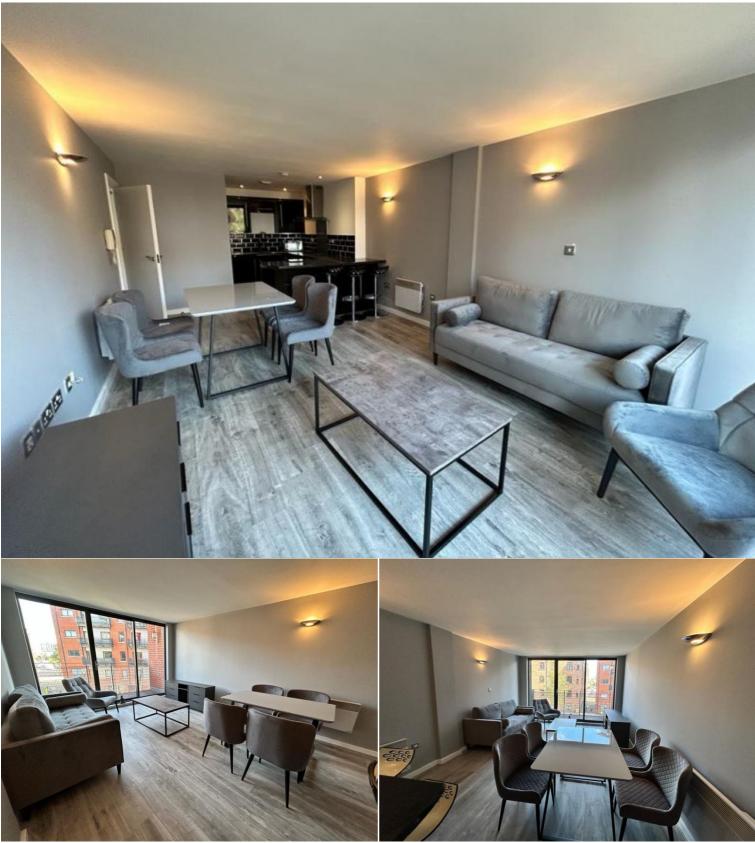

### Situation

Abode are delighted to bring to the market this stunning two bedroom apartment located in this modern waterside development. Situated on the banks of Manchester's famous waterways, this well-maintained building is located close to Piccadilly Train Station and only a short walk from both the Northern Quarter and convenient amenities. Plenty of excellent restaurants and bars close by.

The property boasts a large living and dining area with patio doors leading to a good-sized decked balcony, which benefits from plenty of sunlight and lovely canal views. Two very large bedrooms, the master benefiting from an immaculate en-suite shower room. In addition, there is also a large bathroom. Professionals Only.

The property is fully furnished. Unfortunate no parking for the apartment. There are some available to rent, details can be provided.

ZERO DEPOSIT AVAILABLE