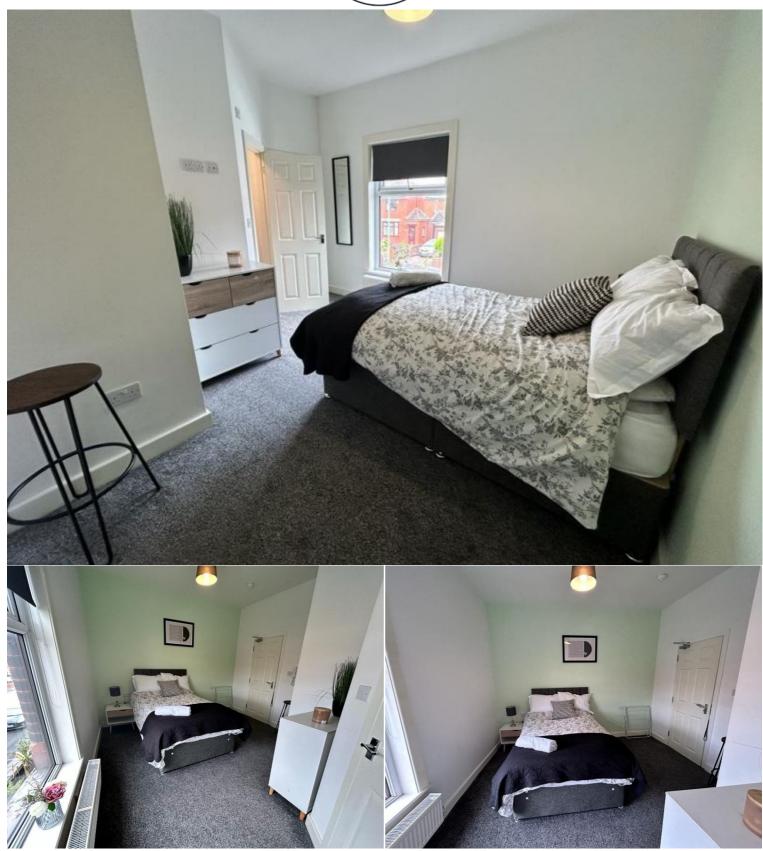

Each of the 5 luxury bedrooms have been newly decorated and includes furniture (wardrobe, drawers, bed, mattress and bedside cabinet).

The kitchen is fully fitted and comes with all the essentials. With oven and hob, fridge freezer, microwave, vac, kettle, pots, pans, plates, glasses and cutlery.