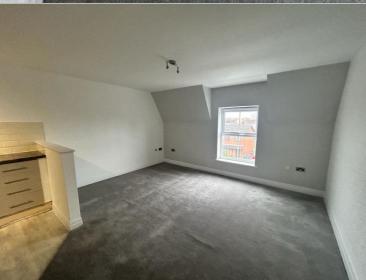

Communal entrance with secure entry system
Open plan living room with modern fitted kitchen including gas
hob and electric oven
Large master bedroom
Second double bedroom
Bathroom with a modern white suite and shower over the bath
Gas central heating, double glazed throughout with allocated
parking on secure car park.

## Accommodation

All measurements are approximate.