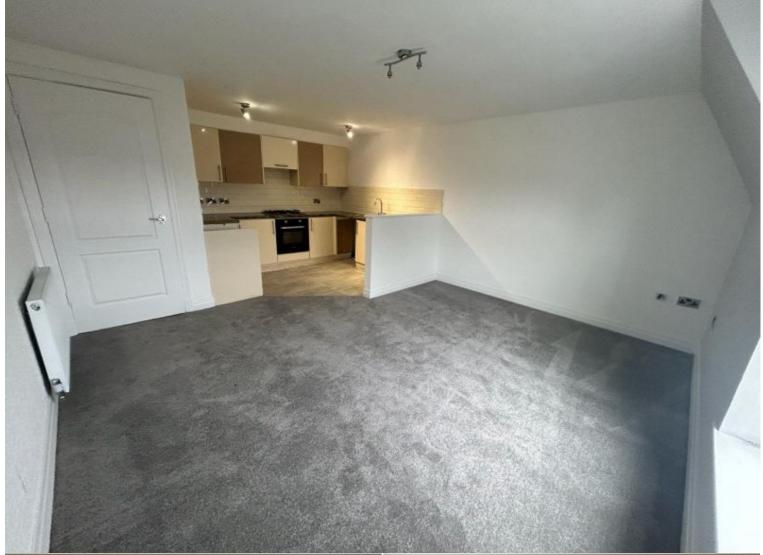

Communal entrance with secure entry system
Open plan living room with modern fitted kitchen including gas
hob and electric oven
Large master bedroom
Second double bedroom
Bathroom with a modern white suite and shower over the bath
Gas central heating, double glazed throughout with allocated
parking on secure car park.

## Accommodation

All measurements are approximate.