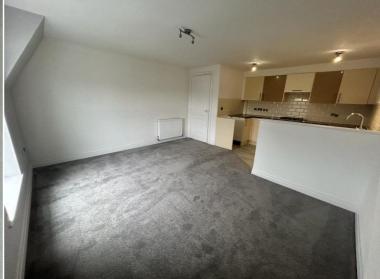

Communal entrance with secure entry system
Open plan living room with modern fitted kitchen including gas
hob and electric oven
Large master bedroom
Second double bedroom
Bathroom with a modern white suite and shower over the bath
Gas central heating, double glazed throughout with allocated
parking on secure car park.

## Accommodation

All measurements are approximate.