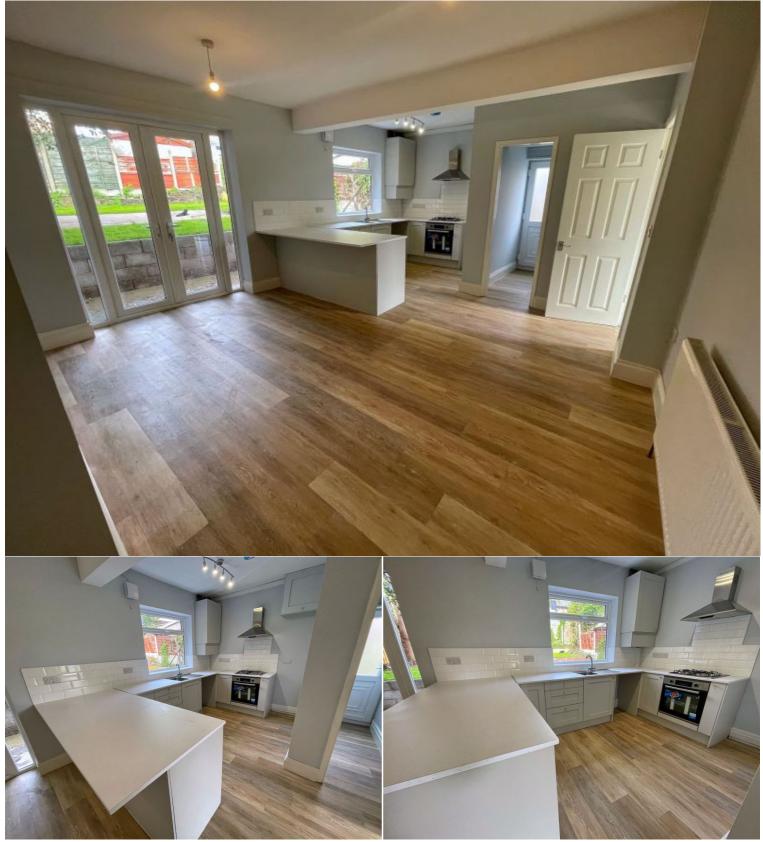

Offering amazing space both internally and externally. To the ground floor there is a large entrance hallway which leads in to the large reception room and open plan kitche/diner complete with an integrated oven, hob and extractor. Patio doors leading from the dining area leads you to an exclusive outdoor area with paved patio, grassed area for you to enjoy long summer evenings.