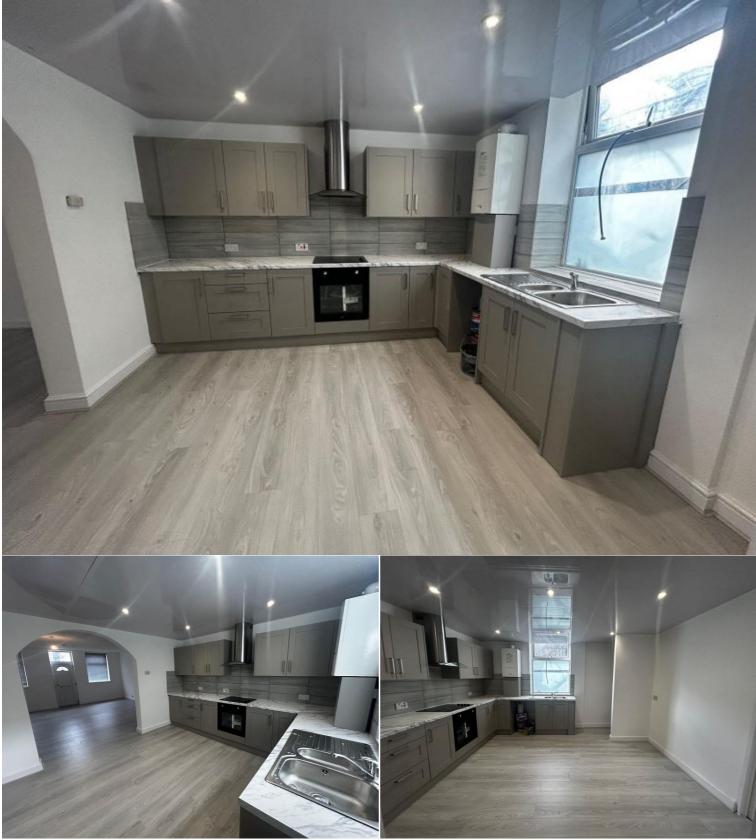

Fabulous living space is offered within, this property boasts a spacious living/dining area as well as a modern, fitted kitchen. This includes an integrated oven, job and extractor fan.

To the first floor are three double bedrooms and a modern bathroom.