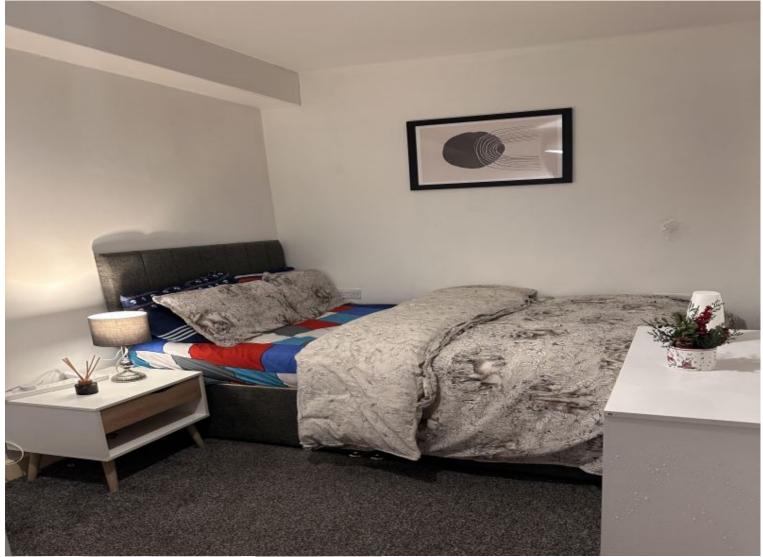

Each of the 5 luxury bedrooms have been newly decorated and includes furniture (wardrobe, drawers, bed, mattress and bedside cabinet).

The kitchen is fully fitted and comes with all the essentials. With oven and hob, fridge freezer, microwave, vac, kettle, pots, pans, plates, glasses and cutlery.