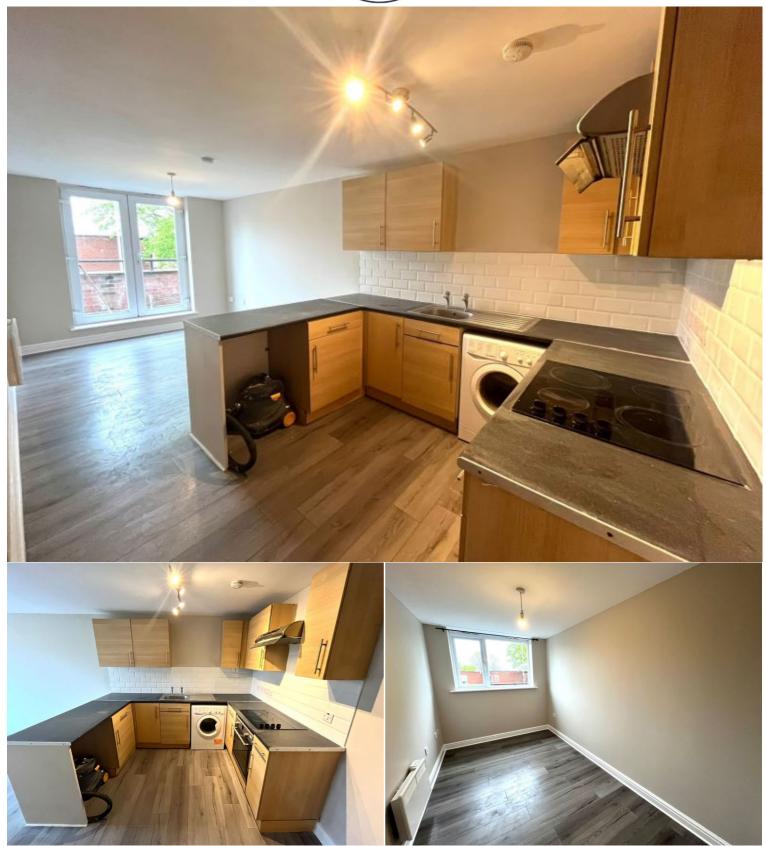

## Situation

Lovely two bedroom flat in an excellent location in Edgeley, minutes from Stockport train centre and town centre. Recently redecorated throughout, this is a fabulous flat for a young professional or young professional couple. Situated in Windsor Court, on Edgeley high street, this two bed flat is the perfect location for Stockport itself and for connecting to surrounding areas. The flat itself has been recently decorated throughout and has two bedrooms. The kitchen diner is a good size for living and dining, with an electric oven and hob fitted. The bedrooms are off the entrance hallway and a modern clean white bathroom suite is adjacent. The property is fully electric throughout. This property will be perfect for a young professional or young professional couple who want to live in this great location. Abode will be your managing agent throughout your tenancy, we offer evening and Saturday viewings so please give us a call and we will get you booked in!