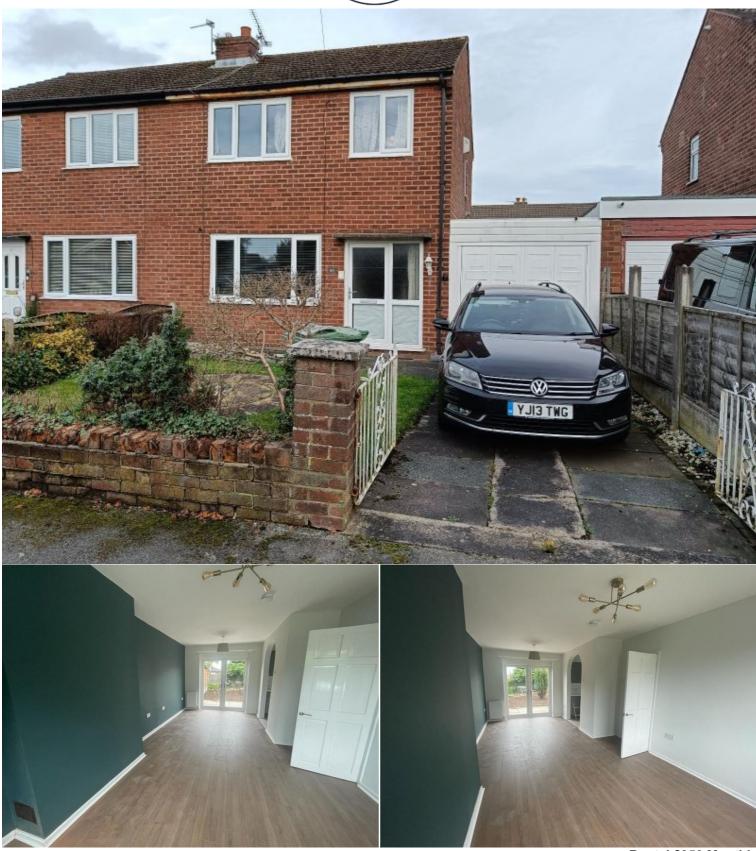

## Situation

NEW & EXCLUSIVE - Beautifully presented three bedroom semi detached family home situated in Hindley Green.

On entry to the property there is a hallway with staircase leading to the first floor; spacious open plan living dining room and newly fitted modern kitchen.

To the first floor there are two double bedrooms, one single and family bathroom. with white three piece suite including low level WC, hand wash basin and white panelled bath with shower over.

Externally to the front of the property there is a driveway offering off road parking and carport. Externally to the rear of the property there is an easy to maintain garden and slated stone area for seating. An internal viewing is essential to fully appreciate the size of accommodation that is on offer.