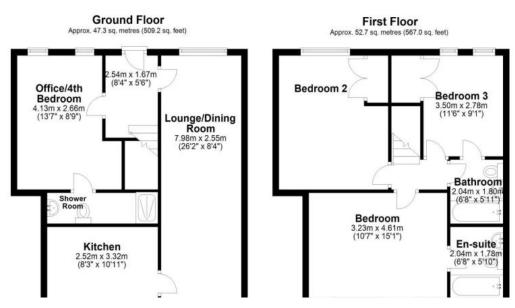

## £1,500 Monthly

Abode are happy to offer this 3/4 bedroom property to rent on a rural farm in Heydon. North Hall Farm is a working granary farm situated in 2800 acres of pristine English countryside. The property was constructed recently and is in excellent condition. Downstairs we have a large Lounge/Dining Room, Modern Kitchen, over looking a rear decking area, large office/forth bedroom with downstairs shower room. To the front of the property is the properties garden, whilst at the rear there is a South facing decking area. Upstairs we have a large Master Bedroom with ensuite bathroom, two further double bedrooms, and family bathroom. The property further benefits from two allocated off road parking spaces. This property would make an ideal family home for someone who appreciate rural living, however there is a village pub and convenience store less than one mile away. Water and sewerage provide by farmer with a monthly service charge of £50. Council tax band D.