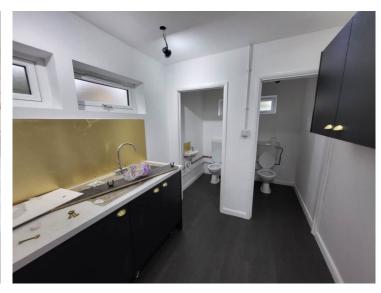

## Whitting Way, Melbourn, SG8 6NA

£700 Monthly

Abode are happy to offer to market this office/light industrial unit in the sought after village of Melbourn, Cambridgeshire. Totalling 26.8 square meters the office is finished with LED lighting and rubber flooring, it further benefits from a private entrance. There is a shared kitchenette, and two WC with one other office, these are serviced and sundries provided. The owner is happy with a variety of use cases, and will entertain various lease lengths depending on the use of occupation. The lease price includes fair usage of electricity, sewerage and water. The property is available immediately, please contact Abode to arrange viewings by prior appointment only.