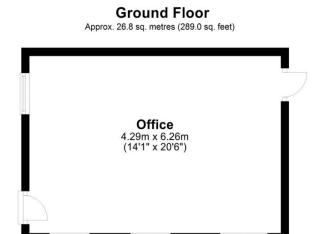

Whitting Way SG8 6NA

Total area: approx. 26.8 sq. metres (289.0 sq. feet)

## **Ground Floor**

Approx. 26.8 sq. metres (289.0 sq. feet)

Total area: approx. 26.8 sq. metres (289.0 sq. feet)