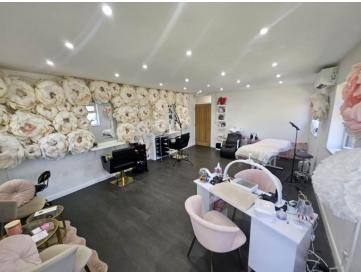

## Whitting Way, Melbourn, SG8 6NA

£700 Monthly

Abode are happy to offer to market this office/light industrial unit in the sought after village of Melbourn, Cambridgeshire. Totalling 26.8 square meters the office is finished with LED lighting and rubber flooring, it further benefits from a private entrance. There is a shared kitchenette, and two WC with one other office, these are serviced and sundries provided. The owner is happy with a variety of use cases, and will entertain various lease lengths depending on the use of occupation. The lease price includes fair usage of electricity, sewerage and water. The property is available immediately, please contact Abode to arrange viewings by prior appointment only.