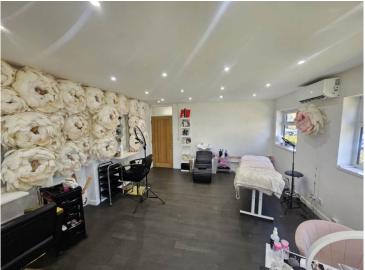

## Whitting Way, Melbourn, SG8 6NA

£700 Monthly

Abode are happy to offer to market this office/light industrial unit in the sought after village of Melbourn, Cambridgeshire. Totalling 26.8 square meters the office is finished with LED lighting and rubber flooring, it further benefits from a private entrance. There is a shared kitchenette, and two WC with one other office, these are serviced and sundries provided. The owner is happy with a variety of use cases, and will entertain various lease lengths depending on the use of occupation. The lease price includes fair usage of electricity, sewerage and water. The property is available immediately, please contact Abode to arrange viewings by prior appointment only.