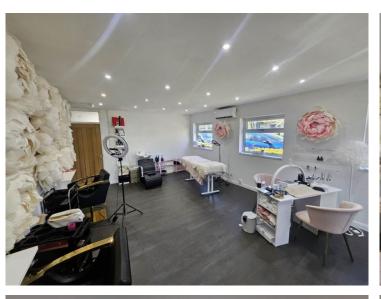

## Whitting Way, Melbourn, SG8 6NA

£700 Monthly

Abode are happy to offer to market this office/light industrial unit in the sought after village of Melbourn, Cambridgeshire. Totalling 26.8 square meters the office is finished with LED lighting and rubber flooring, it further benefits from a private entrance. There is a shared kitchenette, and two WC with one other office, these are serviced and sundries provided. The owner is happy with a variety of use cases, and will entertain various lease lengths depending on the use of occupation. The lease price includes fair usage of electricity, sewerage and water. The property is available immediately, please contact Abode to arrange viewings by prior appointment only.