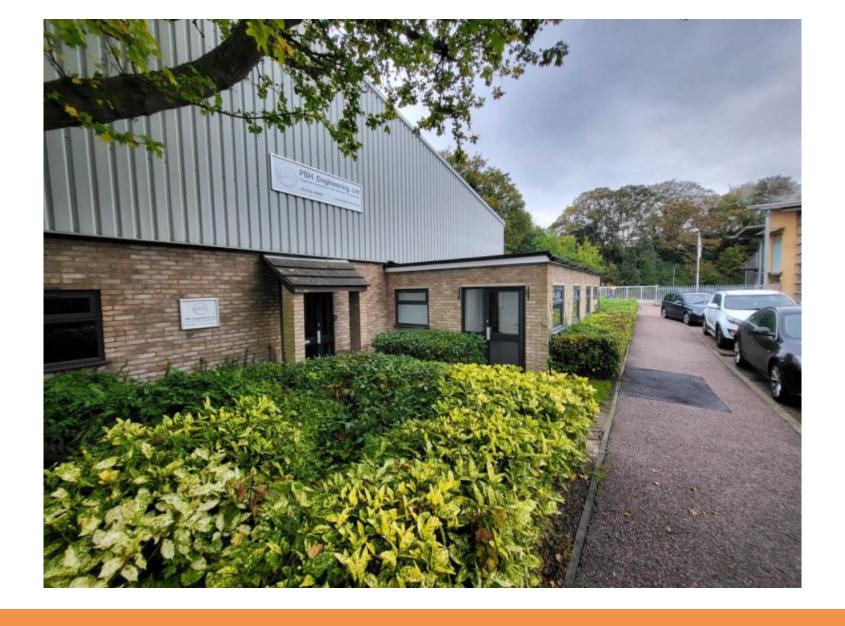

## Whitting Way, Melbourn, SG8 6NA

£700 Monthly

Abode are happy to offer to market this office/light industrial unit in the sought after village of Melbourn, Cambridgeshire. Totalling 26.8 square meters the office is finished with LED lighting and rubber flooring, it further benefits from a private entrance. There is a shared kitchenette, and two WC with one other office, these are serviced and sundries provided. The owner is happy with a variety of use cases, and will entertain various lease lengths depending on the use of occupation. The lease price includes fair usage of electricity, sewerage and water. The property is available immediately, please contact Abode to arrange viewings by prior appointment only.