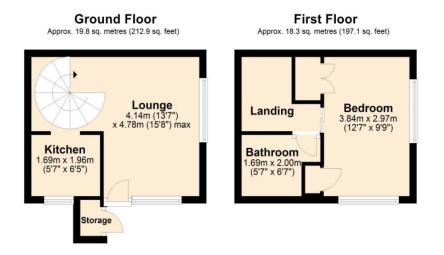

Kitchen (Ground Floor) 2.00m ( 6'7") x 1.69m ( 5'7") Window to front aspect, door to lounge, inset sink with right drainage, washing machine, oven, electric hob, fridge.

Lounge (Ground Floor) 4.78m (15'9") x 4.14m (13'7") L-Shaped. Windows to front and side aspect, doors to the garden and kitchen, storage heater, spiral staircase to first floor.

Bathroom (First Floor) 2.00m (6'7") x 1.69m (5'7") Window to front aspect, door from landing, bath, sink and toilet.

Bedroom (First Floor) 2.47m ( 8'2") x 3.84m ( 12'8") Window to front and side aspect. Door to landing, storage heater, cupboard and airing cupboard.

## www.abodetc.co.uk

Total area: approx. 38.1 sq. metres (410.0 sq. feet)

Royston, 10 Church Lane, Royston, Hertfordshire, , SG8 9LG