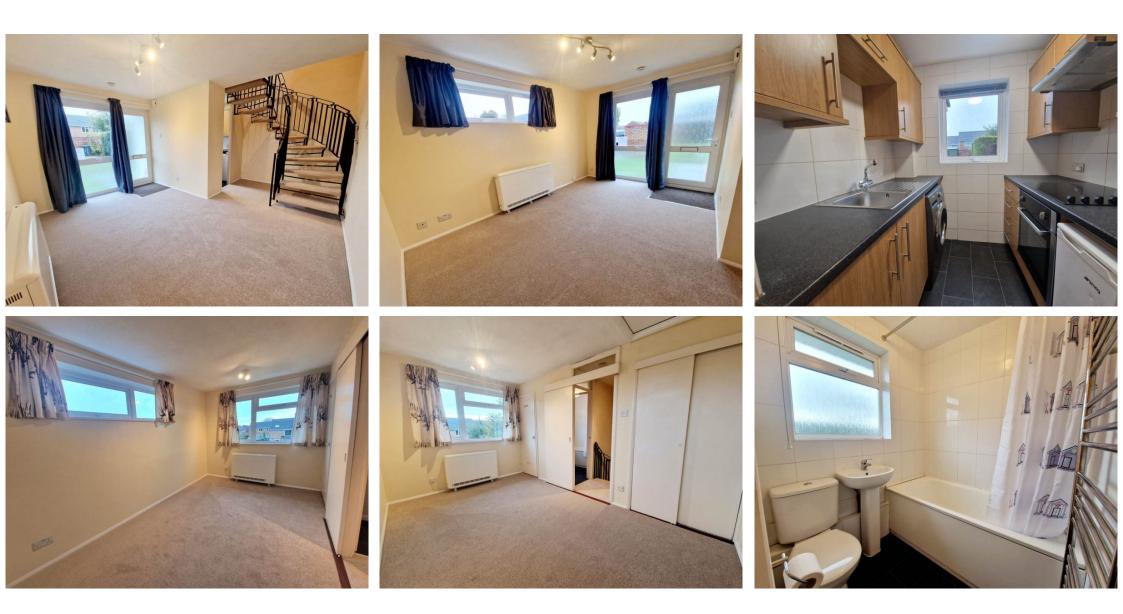

Kitchen (Ground Floor) 2.00m ( 6'7") x 1.69m ( 5'7") Window to front aspect, door to lounge, inset sink with right drainage, washing machine, oven, electric hob, fridge.

Lounge (Ground Floor) 4.78m (15'9") x 4.14m (13'7") L-Shaped. Windows to front and side aspect, doors to the garden and kitchen, storage heater, spiral staircase to first floor.

Bathroom (First Floor) 2.00m (6'7") x 1.69m (5'7") Window to front aspect, door from landing, bath, sink and toilet.

Bedroom (First Floor) 2.47m ( 8'2") x 3.84m ( 12'8") Window to front and side aspect. Door to landing, storage heater, cupboard and airing cupboard.