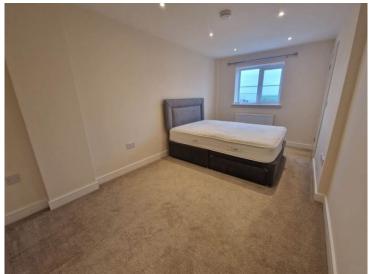

## Master Bedroom (First Floor) 3.23m ( 10'8") x 4.61m ( 15'2")

With two windows to rear aspect, door to ensuite bathroom.

Shower Room 1.00m (3'4") x 2.32m (7'8") With WC, Basin and shower.

www.abodetc.co.uk