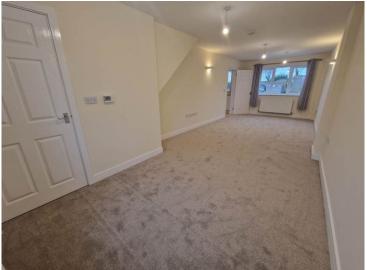

#### Lounge/Dining Room (Ground Floor) 2.55m (8'5") x 7.96m (26'2")

The room runs the length of the property, is a lovely light space with windows to both front and rear aspects.