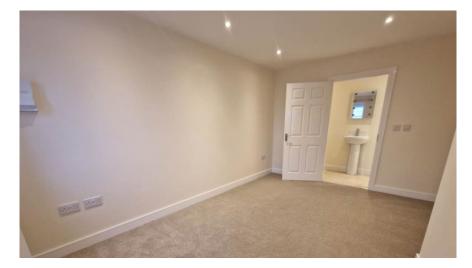

## Master Bedroom (First Floor) 3.23m ( 10'8") x 4.61m ( 15'2")

With two windows to rear aspect, door to ensuite bathroom.

Shower Room 1.00m (3'4") x 2.32m (7'8") With WC, Basin and shower.

www.abodetc.co.uk