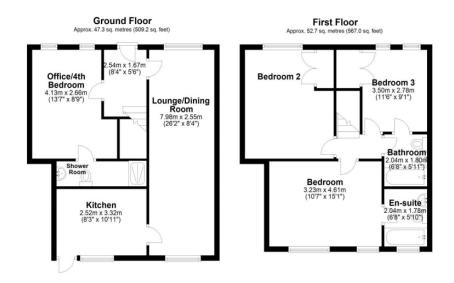

# North Hall Farm Houses, Barley Road, SG8 7PZ

£1,500 Monthly

Abode are happy to offer this 3/4 bedroom property to rent on a rural farm in Heydon. North Hall Farm is a working granary farm situated in 2800 acres of pristine English countryside. Downstairs we have a large Lounge/Dining Room, Modern Kitchen, over looking a rear decking area, large office/forth bedroom with downstairs shower room. To the front of the property is the properties garden, whilst at the rear there is a South facing decking area. Upstairs we have a large Master Bedroom with ensuite bathroom, two further double bedrooms, and family bathroom. The property further benefits from two allocated off road parking spaces. This property would make an ideal family home for someone who appreciate rural living, however there is a village pub and convenience store less than one mile away. Water and sewerage provide by farmer with a monthly service charge of £75.

# Kitchen (Ground Floor) 2.52m ( 8'4") x 3.32m ( 10'11")

With integrated dishwasher, electric oven and hobs. Window and doors to rear aspect and decking area.

#### Lounge/Dining Room (Ground Floor) 2.55m (8'5") x 7.96m (26'2")

The room runs the length of the property, is a lovely light space with windows to both front and rear aspects.

## Office / Fourth Bedroom (Ground Floor) 4.13m (13'7") x 2.66m (8'9")

With two windows to front aspect and door to downstairs shower room.

## Bathroom (First Floor) 2.04m (6'9") x 1.80m (5'11")

A three piece suit, comprising of bath with shower above, WC, and basin. Doors to hall way and Bedroom.

#### Bedroom 2 (First Floor) 3.47m (11'5") x 4.13m (13'7")

With window to front aspect, and double built in wardrobe.

## Bedroom 3 (First Floor) 2.78m ( 9'2") x 3.50m ( 11'6")

With two windows to front aspect and built in double wardrobe. Door to bathroom.

#### Ensuite (First Floor) 1.78m (5'11") x 2.04m (6'9")

A three piece suite comprising of bath with shower above, WC and basin. There is a window to the rear aspect providing natural light.

## Master Bedroom (First Floor) 3.23m ( 10'8") x 4.61m ( 15'2")

With two windows to rear aspect, door to ensuite bathroom.

Shower Room 1.00m (3'4") x 2.32m (7'8") With WC, Basin and shower.

www.abodetc.co.uk

Total area: approx. 100.0 sq. metres (1076.2 sq. feet)