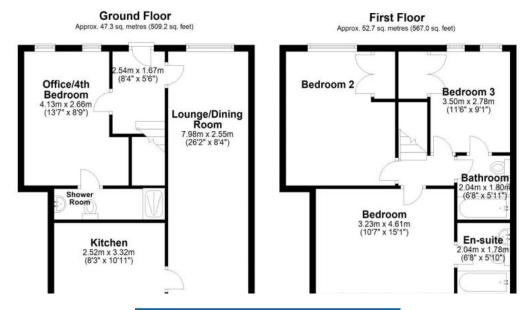

# Kitchen (Ground Floor) 2.52m ( 8'4") x 3.32m ( 10'11")

With integrated dishwasher, electric oven and hobs. Window and doors to rear aspect and decking area.

#### Lounge/Dining Room (Ground Floor) 2.55m (8'5") x 7.96m (26'2")

The room runs the length of the property, is a lovely light space with windows to both front and rear aspects.

## Office / Fourth Bedroom (Ground Floor) 4.13m (13'7") x 2.66m (8'9")

With two windows to front aspect and door to downstairs shower room.

## Bathroom (First Floor) 2.04m (6'9") x 1.80m (5'11")

A three piece suit, comprising of bath with shower above, WC, and basin. Doors to hall way and Bedroom.

#### Bedroom 2 (First Floor) 3.47m (11'5") x 4.13m (13'7")

With window to front aspect, and double built in wardrobe.

## Bedroom 3 (First Floor) 2.78m ( 9'2") x 3.50m ( 11'6")

With two windows to front aspect and built in double wardrobe. Door to bathroom.

#### Ensuite (First Floor) 1.78m (5'11") x 2.04m (6'9")

A three piece suite comprising of bath with shower above, WC and basin. There is a window to the rear aspect providing natural light.

## Master Bedroom (First Floor) 3.23m ( 10'8") x 4.61m ( 15'2")

With two windows to rear aspect, door to ensuite bathroom.

Shower Room 1.00m (3'4") x 2.32m (7'8") With WC, Basin and shower.

www.abodetc.co.uk

Total area: approx. 100.0 sq. metres (1076.2 sq. feet)