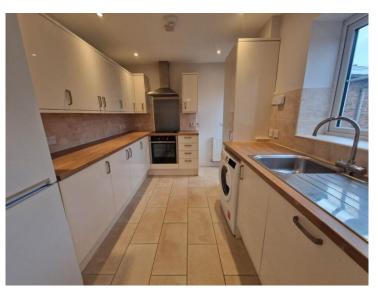

# Kitchen (Ground Floor) 2.52m ( 8'4") x 3.32m ( 10'11")

With integrated dishwasher, electric oven and hobs. Window and doors to rear aspect and decking area.