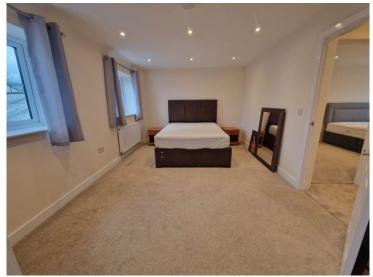

## Master Bedroom (First Floor) 3.23m ( 10'8") x 4.61m ( 15'2")

With two windows to rear aspect, door to ensuite bathroom.

Shower Room 1.00m (3'4") x 2.32m (7'8") With WC, Basin and shower.

www.abodetc.co.uk