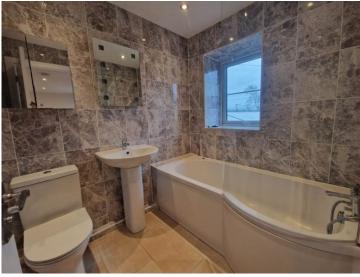

## Bathroom (First Floor) 2.04m (6'9") x 1.80m (5'11")

A three piece suit, comprising of bath with shower above, WC, and basin. Doors to hall way and Bedroom.