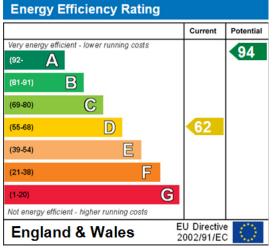

f bath with shower above, WC, and basin. Doors to hall way and Bedroom.

#### Bedroom 2 (First Floor) 3.47m (11'5") x 4.13m (13'7")

With window to front aspect, and double built in wardrobe.

## Bedroom 3 (First Floor) 2.78m ( 9'2") x 3.50m ( 11'6")

With two windows to front aspect and built in double wardrobe. Door to bathroom.

#### Ensuite (First Floor) 1.78m (5'11") x 2.04m (6'9")

A three piece suite comprising of bath with shower above, WC and basin. There is a window to the rear aspect providing natural light.

## Master Bedroom (First Floor) 3.23m ( 10'8") x 4.61m ( 15'2")

With two windows to rear aspect, door to ensuite bathroom.

Shower Room 1.00m (3'4") x 2.32m (7'8") With WC, Basin and shower.

www.abodetc.co.uk



Total area: approx. 100.0 sq. metres (1076.2 sq. feet)