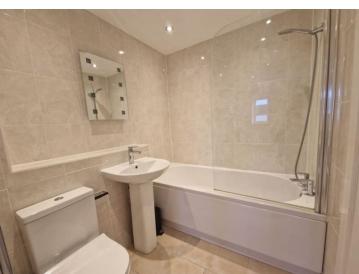

#### Ensuite (First Floor) 1.78m (5'11") x 2.04m (6'9")

A three piece suite comprising of bath with shower above, WC and basin. There is a window to the rear aspect providing natural light.