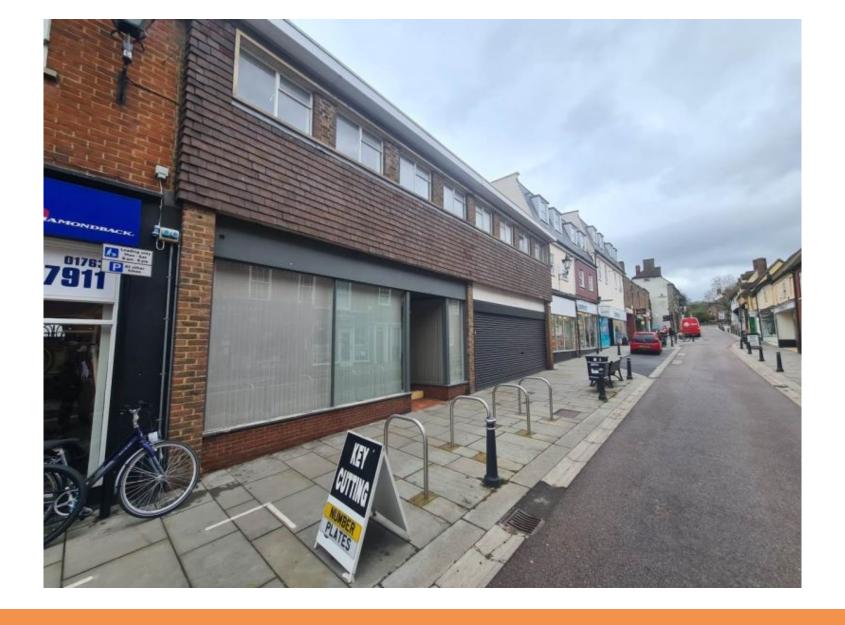

High Street SG8 9AW

Abode are happy to offer this prime high street commercial property in Royston, Hertfordshire. The property has a generous retail area of 76.1 square meters, with 6.8 meters of window front onto the high street. The property is in the highest footfall area being centrally located on the High Street. The ground floor retail space is currently segregated in a variety of rooms via wooden constructed walls. Upstairs there is a large additional room which would be ideal for extra retail space of 43.6 square meters as well as an office and WCs. The rateable value of the property is £17,250, Price on Application, viewing is highly recommended and available on request.