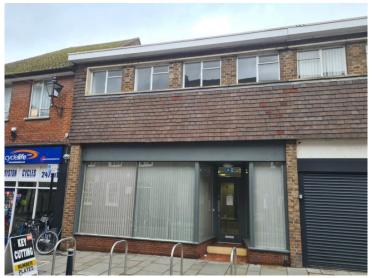

High Street SG8 9AW

Abode are happy to offer this prime high street commercial property in Royston, Hertfordshire. The property has a generous retail area of 76.1 square meters, with 6.8 meters of window front onto the high street. The property is in the highest footfall area being centrally located on the High Street. The ground floor retail space is currently segregated in a variety of rooms via wooden constructed walls. Upstairs there is a large additional room which would be ideal for extra retail space of 43.6 square meters as well as an office and WCs. The rateable value of the property is £17,250, Price on Application, viewing is highly recommended and available on request.