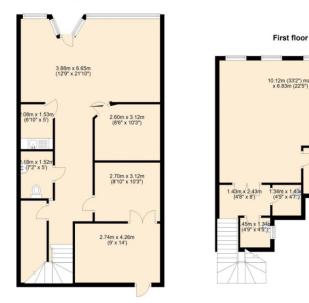

High Street SG8 9AW

Abode are happy to offer this prime high street commercial property in Royston, Hertfordshire. The property has a generous retail area of 76.1 square meters, with 6.8 meters of window front onto the high street. The property is in the highest footfall area being centrally located on the High Street. The ground floor retail space is currently segregated in a variety of rooms via wooden constructed walls. Upstairs there is a large additional room which would be ideal for extra retail space of 43.6 square meters as well as an office and WCs. The rateable value of the property is £17,250, Price on Application, viewing is highly recommended and available on request.

## **Ground Floor**