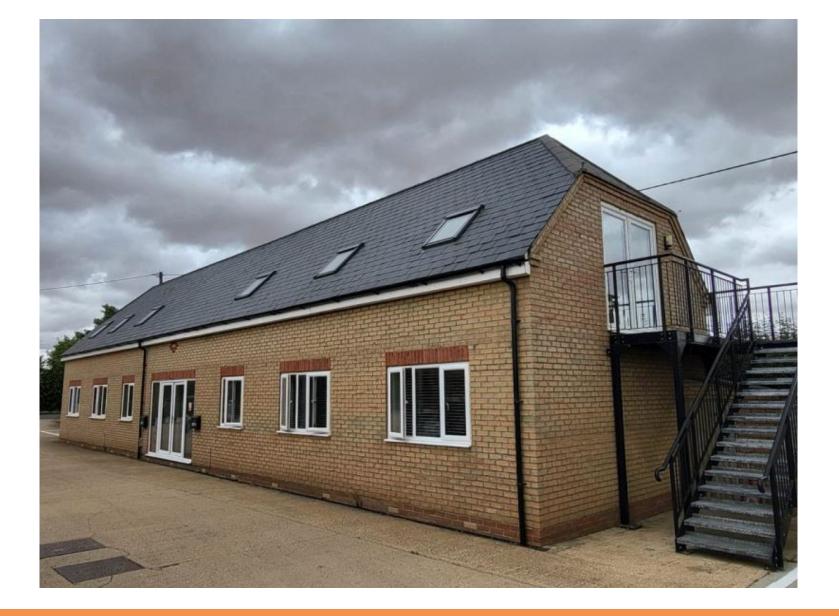

## £850 Monthly

Abode are delighted to offer this well appointed versatile office space in New Barn Farm, in the village of Tadlow. The property is totalling approximately 70 square meters of office and kitchen space. The rateable value for the whole property has previously been rated below £12,000, so would currently have full small business rate relief. The site landlord is offering the property inclusive of heating and reasonable electricity usage (high usage clients maybe separately metered). The landlord would be open to considering a variety of use cases. The first floor property benefits from high speed internet access at a small monthly cost. Cost for the unit is £850 pcm £10,200 PA. Contact Abode to arrange viewing by prior appointment only.