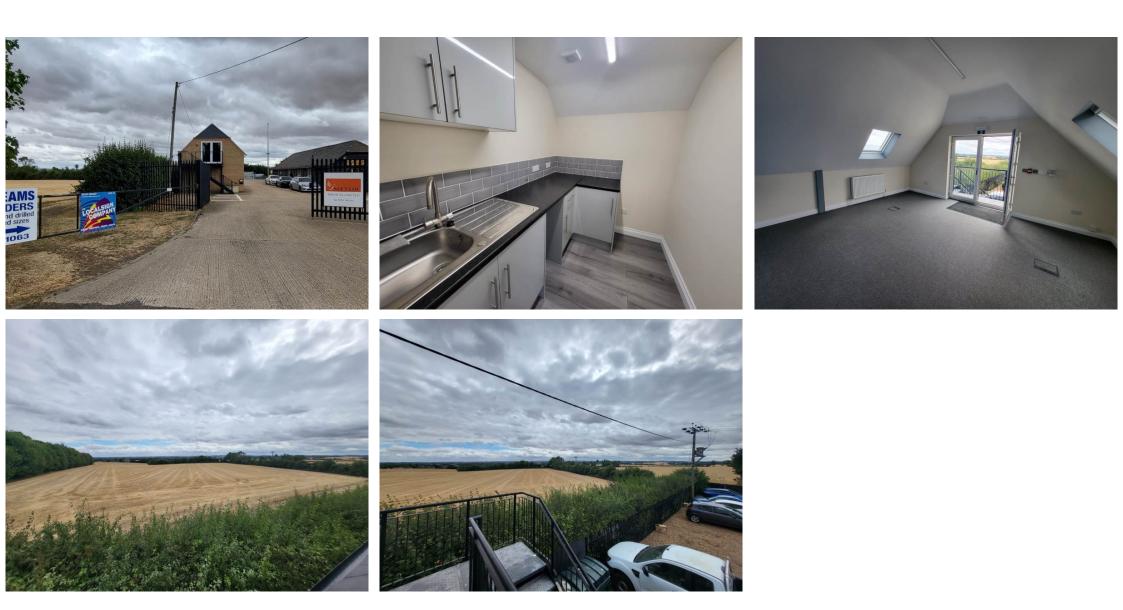

## £850 Monthly

Abode are delighted to offer this well appointed versatile office space in New Barn Farm, in the village of Tadlow. The property is totalling approximately 70 square meters of office and kitchen space. The rateable value for the whole property has previously been rated below £12,000, so would currently have full small business rate relief. The site landlord is offering the property inclusive of heating and reasonable electricity usage (high usage clients maybe separately metered). The landlord would be open to considering a variety of use cases. The first floor property benefits from high speed internet access at a small monthly cost. Cost for the unit is £850 pcm £10,200 PA. Contact Abode to arrange viewing by prior appointment only.