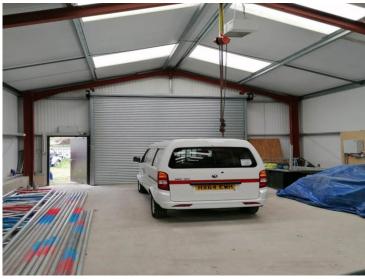

## Cox's Drive, Fulbourn, , CB21 5HE

£1,600,000 Freehold

6 Building commercial site for sale/let. Located on outskirts of Fulbourn. FRI lease available at £60,000 P/A, please call to discuss details. Approx 10313 square footage, conditions between buildings varies. Total site area of approximately 0.5 acres. The site comprises of a variety of units, with several medium size warehouse spaces, several office blocks, and several workshops. Each individual unit attracts 100% small business rate relief and has a rateable value of less than £12,000, however this would change if a single occupant had the whole site and would need to be reevaluated..