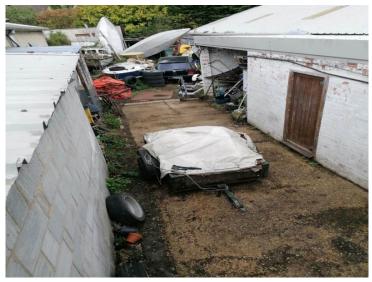

## Cox's Drive, Fulbourn, , CB21 5HE

£1,600,000 Freehold

6 Building commercial site for sale/let. Located on outskirts of Fulbourn. FRI lease available at £60,000 P/A, please call to discuss details. Approx 10313 square footage, conditions between buildings varies. Total site area of approximately 0.5 acres. The site comprises of a variety of units, with several medium size warehouse spaces, several office blocks, and several workshops. Each individual unit attracts 100% small business rate relief and has a rateable value of less than £12,000, however this would change if a single occupant had the whole site and would need to be reevaluated..