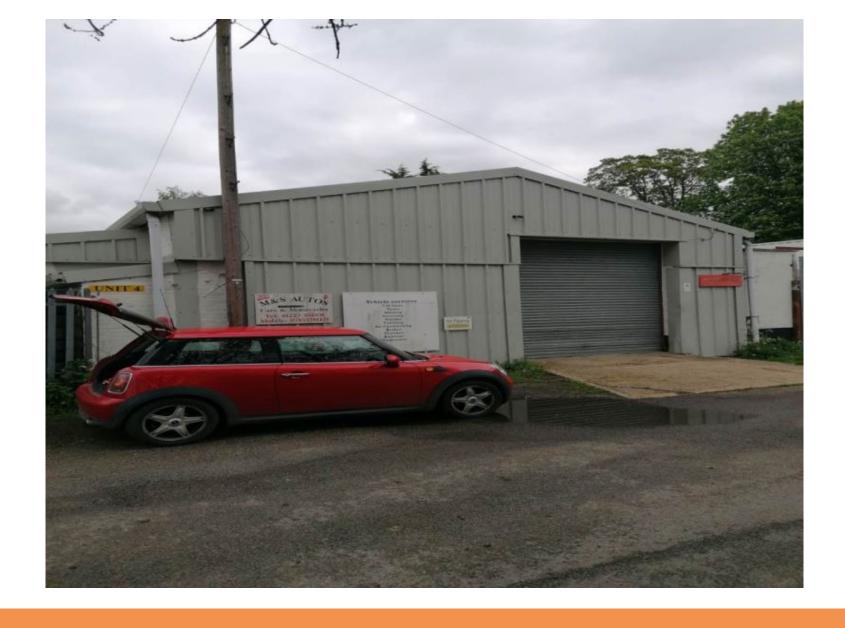

## Cox's Drive, Fulbourn, , CB21 5HE

£1,600,000 Freehold

6 Building commercial site for sale/let. Located on outskirts of Fulbourn. FRI lease available at £60,000 P/A, please call to discuss details. Approx 10313 square footage, conditions between buildings varies. Total site area of approximately 0.5 acres. The site comprises of a variety of units, with several medium size warehouse spaces, several office blocks, and several workshops. Each individual unit attracts 100% small business rate relief and has a rateable value of less than £12,000, however this would change if a single occupant had the whole site and would need to be reevaluated..