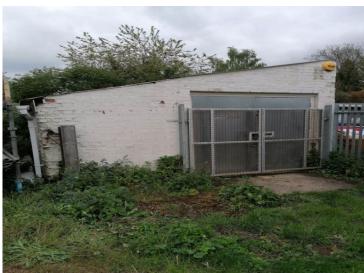

## Cox's Drive, Fulbourn, , CB21 5HE

£1,600,000 Freehold

6 Building commercial site for sale/let. Located on outskirts of Fulbourn. FRI lease available at £60,000 P/A, please call to discuss details. Approx 10313 square footage, conditions between buildings varies. Total site area of approximately 0.5 acres. The site comprises of a variety of units, with several medium size warehouse spaces, several office blocks, and several workshops. Each individual unit attracts 100% small business rate relief and has a rateable value of less than £12,000, however this would change if a single occupant had the whole site and would need to be reevaluated..