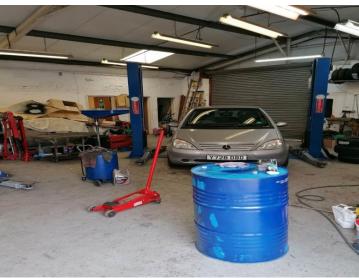

## Cox's Drive, Fulbourn, , CB21 5HE

£1,600,000 Freehold

6 Building commercial site for sale/let. Located on outskirts of Fulbourn. FRI lease available at £60,000 P/A, please call to discuss details. Approx 10313 square footage, conditions between buildings varies. Total site area of approximately 0.5 acres. The site comprises of a variety of units, with several medium size warehouse spaces, several office blocks, and several workshops. Each individual unit attracts 100% small business rate relief and has a rateable value of less than £12,000, however this would change if a single occupant had the whole site and would need to be reevaluated..