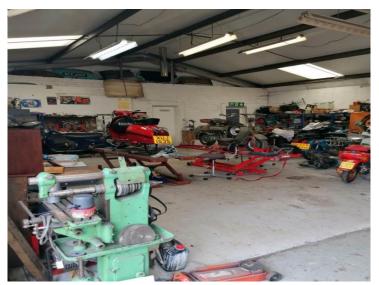

## Cox's Drive, Fulbourn, , CB21 5HE

£1,600,000 Freehold

6 Building commercial site for sale/let. Located on outskirts of Fulbourn. FRI lease available at £60,000 P/A, please call to discuss details. Approx 10313 square footage, conditions between buildings varies. Total site area of approximately 0.5 acres. The site comprises of a variety of units, with several medium size warehouse spaces, several office blocks, and several workshops. Each individual unit attracts 100% small business rate relief and has a rateable value of less than £12,000, however this would change if a single occupant had the whole site and would need to be reevaluated..