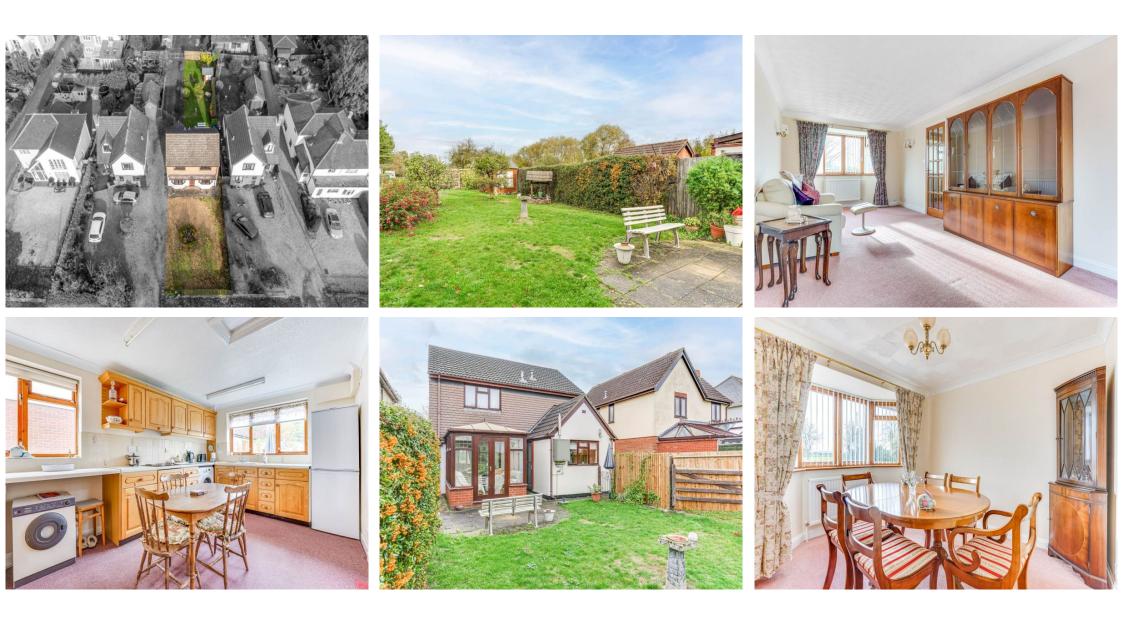

## The Causeway, Bassingbourn, , SG8 5JD

Abode are delighted to offer this three bedroom detached property in the popular village of Bassingbourn. On the ground floor we have a large lounge, dining room, a generous kitchen, downstairs WC, and conservatory. Upstairs comprises three double bedrooms and family bathroom. Bassingbourn is a lively village with several well regarded schools, local cricket and football teams, two village pubs, a bakery, coffee shop and pharmacy. Royston Train station is 2.3 miles from the property, with mainline trains to London Kings Cross in 38 minutes and Cambridge in 13 minutes. The property further benefits from off-road parking for 4 cars and a private rear garden. Viewing is highly recommended by prior appointment.