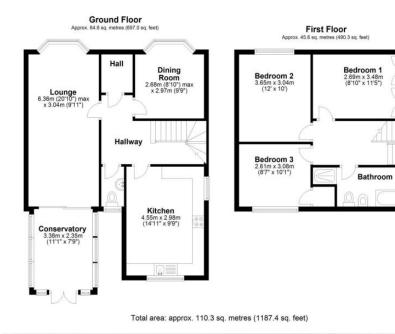

## The Causeway, Bassingbourn, , SG8 5JD

Abode are delighted to offer this three bedroom detached property in the popular village of Bassingbourn. On the ground floor we have a large lounge, dining room, a generous kitchen, downstairs WC, and conservatory. Upstairs comprises three double bedrooms and family bathroom. Bassingbourn is a lively village with several well regarded schools, local cricket and football teams, two village pubs, a bakery, coffee shop and pharmacy. Royston Train station is 2.3 miles from the property, with mainline trains to London Kings Cross in 38 minutes and Cambridge in 13 minutes. The property further benefits from off-road parking for 4 cars and a private rear garden. Viewing is highly recommended by prior appointment.