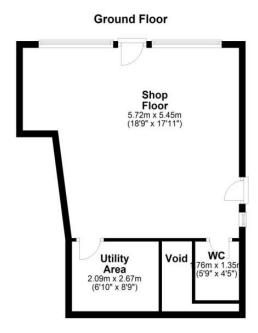

Retail Space: 5.77m (19'0") x 6.51m (21'5")
Windows to the front and side, door to front and side, wood flooring.
426.7 sq.ft 39.6 sq. m

WC: 1.07m ( 3'7") x 1.35m ( 4'6") Low level WC, sink, tiled floor.

Utility Room: 2.76m (9'1") x 1.84m (6'1") Wood Flooring & Sink unit, partially tiled walls.