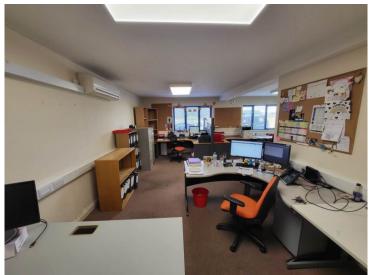

## Orchard Road, Royston, , SG8 5HD

£325,000 Leasehold

Abode are delighted to offer to market this office building on the main industrial road in Royston, Hertfordshire. The first floor office is currently let with a 3 year lease in place at a fair market rent. Downstairs comprises of a large open plan office, with separate kitchenette and large store room, and is currently vacant, the property would be ideal for office space or light industrial use. The total size of the property is approximately 1900 square feet, and the property achieves a C rating in the EPC. There is air conditioning in the office space and off road parking available on the property on a first come first served basis. The rateable value on the ground floor of the property is £10,500 so it would receive 100% small business rate relief. Viewing is available by prior appointment only.