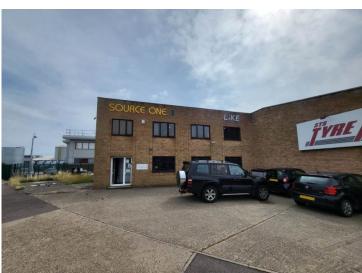

## Orchard Road, Royston, , SG8 5HD

£325,000 Leasehold

Abode are delighted to offer to market this office building on the main industrial road in Royston, Hertfordshire. The first floor office is currently let with a 3 year lease in place at a fair market rent. Downstairs comprises of a large open plan office, with separate kitchenette and large store room, and is currently vacant, the property would be ideal for office space or light industrial use. The total size of the property is approximately 1900 square feet, and the property achieves a C rating in the EPC. There is air conditioning in the office space and off road parking available on the property on a first come first served basis. The rateable value on the ground floor of the property is £10,500 so it would receive 100% small business rate relief. Viewing is available by prior appointment only.