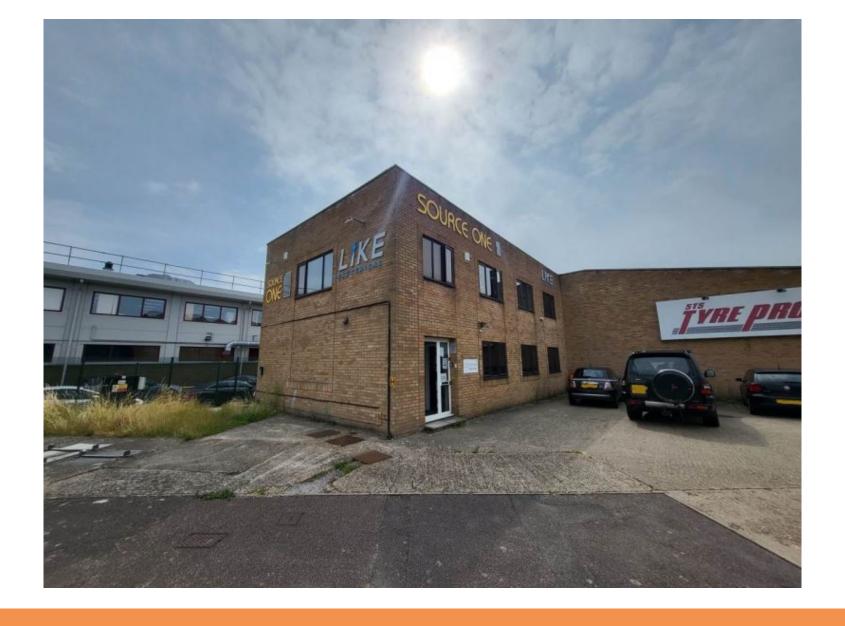

## Orchard Road, Royston, , SG8 5HD

£325,000 Leasehold

Abode are delighted to offer to market this office building on the main industrial road in Royston, Hertfordshire. The first floor office is currently let with a 3 year lease in place at a fair market rent. Downstairs comprises of a large open plan office, with separate kitchenette and large store room, and is currently vacant, the property would be ideal for office space or light industrial use. The total size of the property is approximately 1900 square feet, and the property achieves a C rating in the EPC. There is air conditioning in the office space and off road parking available on the property on a first come first served basis. The rateable value on the ground floor of the property is £10,500 so it would receive 100% small business rate relief. Viewing is available by prior appointment only.