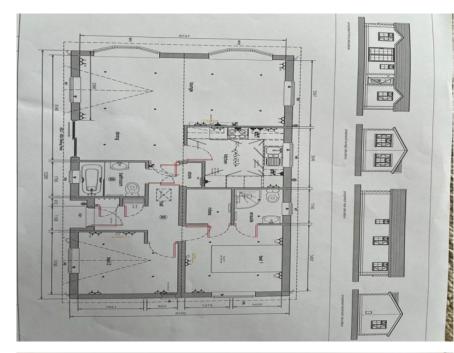

Lounge/Dining Room: 5.72m (18'10") x 5.14m (16'11") With two bay windows to front aspect, window to side aspect, and window and patio door to side.

**Kitchen: 3.04m (10'0') x 2.80m (9'3')** With integrated electric oven, fridge freezer, washing machine and dishwasher.

Bathroom: 1.70m (5'7") x 1.82m (6'0") A three piece suite comprising of bath with shower above, WC and basin with vanity beneath. Frosted window to side aspect.

Bedroom 2: 3.10m (10'3") x 2.67m (8'10") With window to side aspect, fitted draws and wardrobe.

Master Bedroom: 2.62m (8'8") x 3.42m (11'3") With a large walk in wardrobe, and ensuite shower room. Window to rear aspect.

**En-Suite: 1.74m (5'9'') x 1.40m (4'8'')** A three piece suite comprising of shower, WC and basin with vanity beneath. Frosted window to side aspect.