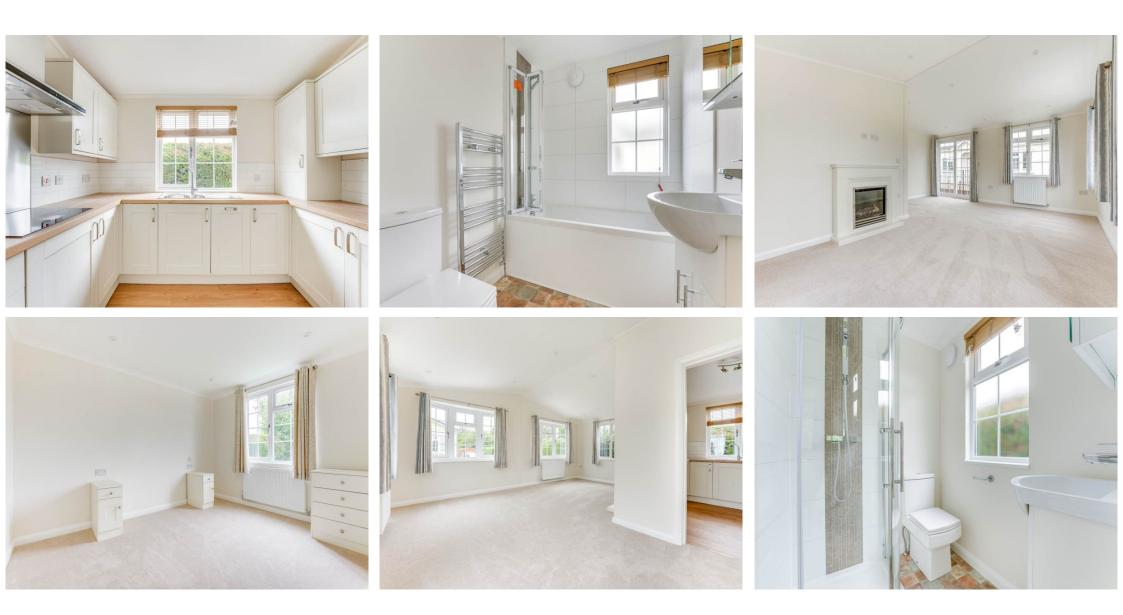

Lounge/Dining Room: 5.72m (18'10") x 5.14m (16'11") With two bay windows to front aspect, window to side aspect, and window and patio door to side.

**Kitchen: 3.04m (10'0') x 2.80m (9'3')** With integrated electric oven, fridge freezer, washing machine and dishwasher.

Bathroom: 1.70m (5'7") x 1.82m (6'0") A three piece suite comprising of bath with shower above, WC and basin with vanity beneath. Frosted window to side aspect.

Bedroom 2: 3.10m (10'3") x 2.67m (8'10") With window to side aspect, fitted draws and wardrobe.

Master Bedroom: 2.62m (8'8") x 3.42m (11'3") With a large walk in wardrobe, and ensuite shower room. Window to rear aspect.

**En-Suite: 1.74m (5'9'') x 1.40m (4'8'')** A three piece suite comprising of shower, WC and basin with vanity beneath. Frosted window to side aspect.