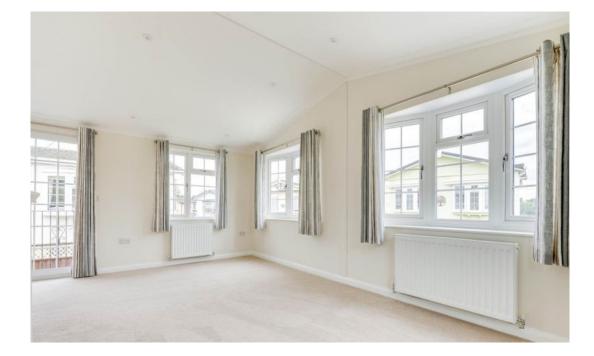

Lounge/Dining Room: 5.72m (18'10") x 5.14m (16'11") With two bay windows to front aspect, window to side aspect, and window and patio door to side.

**Kitchen: 3.04m (10'0') x 2.80m (9'3')** With integrated electric oven, fridge freezer, washing machine and dishwasher.