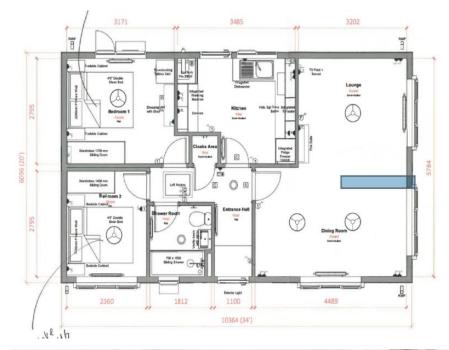

Entrance Hall: 1.10m ( 3'8") x 2.79m ( 9'2")

**Lounge/Dining Room: 5.78m ( 19'0'') x 4.48m ( 14'9'')** With two double glazed windows to side aspect.

Kitchen: 3.48m (11'6") x 2.79m (9'2") With integrated Washing Machine, Dishwasher, Electric Oven, Fridge Freezer and Extractor Fan. Window to rear aspect.

Bathroom: 1.81m ( 6'0") x 1.75m ( 5'9") including bath with shower above, WC and Basin with vanity beneath. Window to front aspect and heated towel rail.

Bedroom 1: 2.79m ( 9'2") x 3.17m ( 10'5") With window and door to rear aspect, and integrated wardrobes.

Bedroom 2: 2.79m ( 9'2") x 2.36m ( 7'9") With window to front aspect and integrated wardrobes.

www.abodetc.co.uk

Abode Town & Country | 10 Church Lane, Royston, Hertfordshire, SG8 9LG | Email: info@abodetc.co.uk