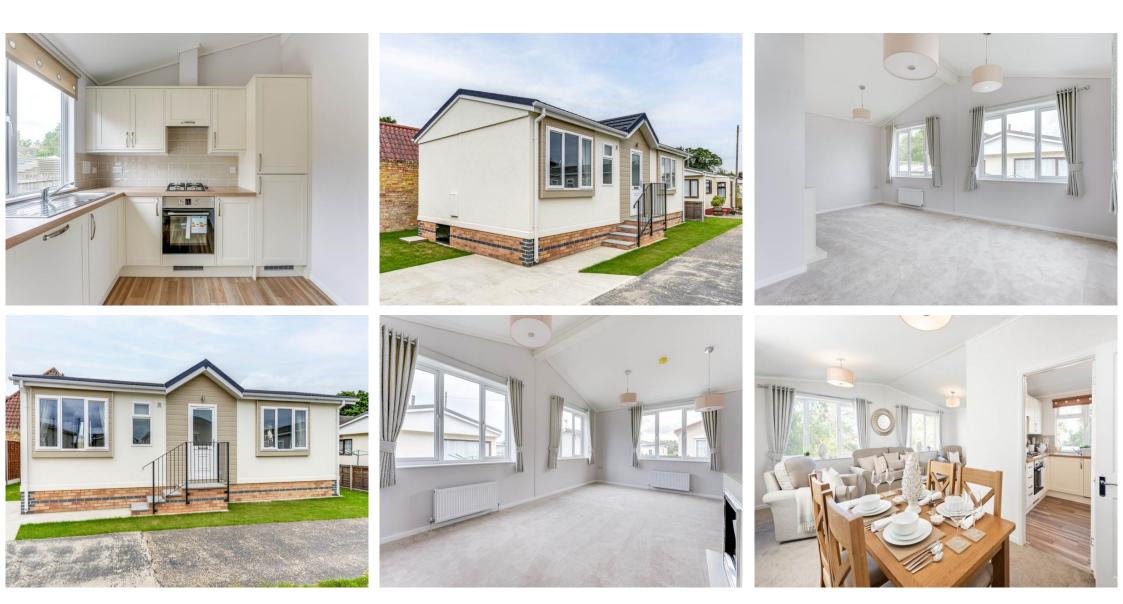

## £210,000 Unknown

Abode are happy to offer this brand new static home for sale in the popular village of Longstanton. The home is being built by the UK's number one park home manufacturer, Prestige to exacting standards and is offered brand new. Comprising of two double bedrooms with built in wardrobes, family bathroom, separate kitchen included integrated appliances, and a lovely 220 square foot open plan lounge and dining room. The park is for the over 50s only, the ground rent is £178 per month. Park rules, and terms and conditions apply. Home is available brand new now on site.