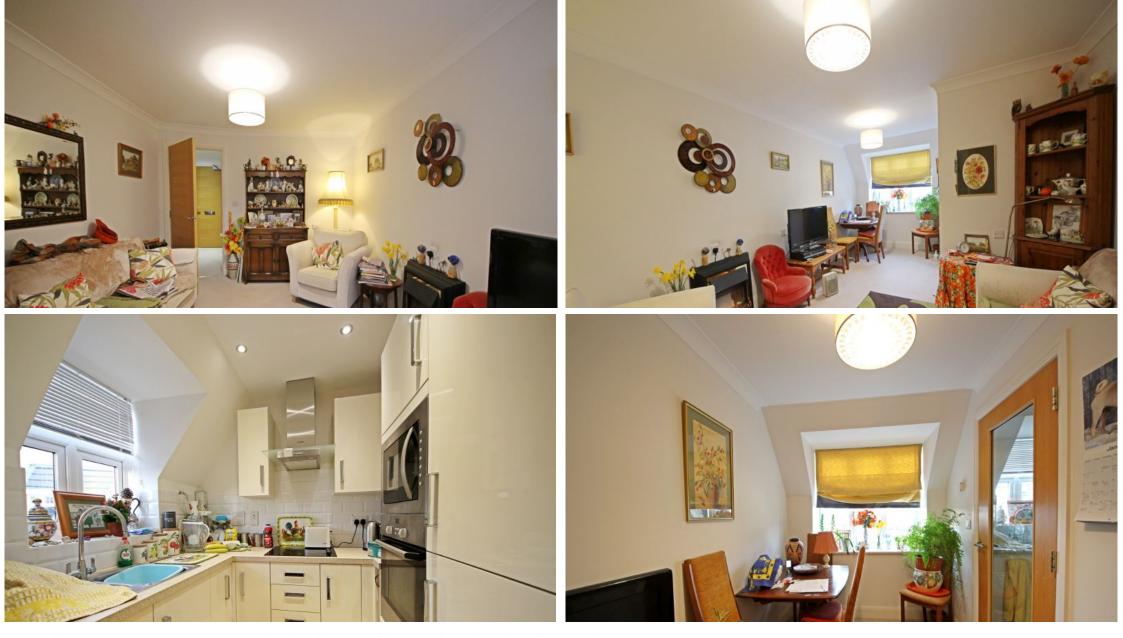

The property features a generously sized double bedroom with fitted wardrobe, a bright and airy lounge/dining area perfect for relaxing and a fully integrated kitchen with a fridge/freezer, dishwasher, ceramic electric with extractor hood over. A modern walk-in shower provides convenience and ease of access, while a handy hallway storage ensures ample space for belongings. The property further benefits from a modern décor, an electric underfloor heating and double glazing throughout.