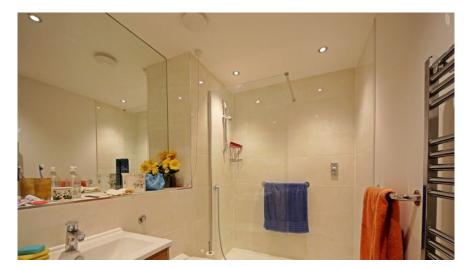

The property features a generously sized double bedroom with fitted wardrobe, a bright and airy lounge/dining area perfect for relaxing and a fully integrated kitchen with a fridge/freezer, dishwasher, ceramic electric with extractor hood over. A modern walk-in shower provides convenience and ease of access, while a handy hallway storage ensures ample space for belongings. The property further benefits from a modern décor, an electric underfloor heating and double glazing throughout.