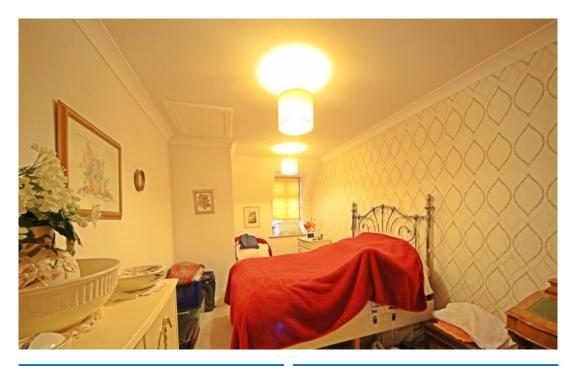

The property features a generously sized double bedroom with fitted wardrobe, a bright and airy lounge/dining area perfect for relaxing and a fully integrated kitchen with a fridge/freezer, dishwasher, ceramic electric with extractor hood over. A modern walk-in shower provides convenience and ease of access, while a handy hallway storage ensures ample space for belongings. The property further benefits from a modern décor, an electric underfloor heating and double glazing throughout.