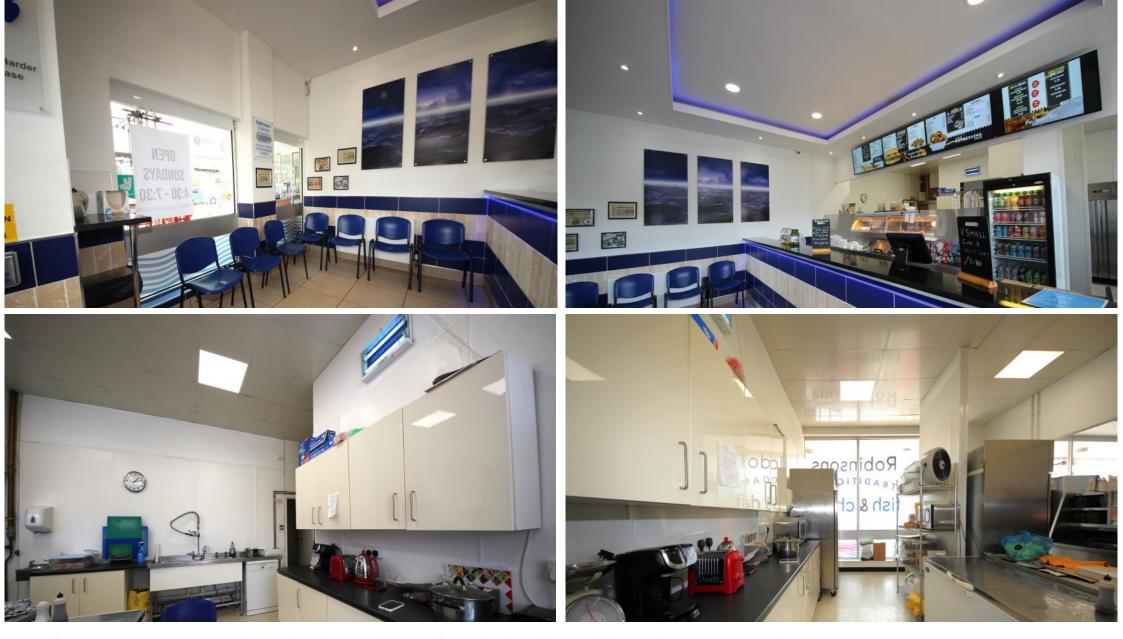

#### **FISH & CHIP TAKEAWAY**

An immaculate Fish & Chip takeaway outlet enjoying a lucrative unopposed trading position with no direct competition. Comprising eye catching corner sited premises with substantial frontage, benefitting from free customer car park, the premises is particularly spacious, approaching 1,100 square feet, originally fitted out and equipped to a high standard at a cost in excess of £100,000, with no further major expenditure considered necessary. Configured to provide customer reception/serving area, frying area, preparation areas, storage, office and staff facilities. A popular business, serving a traditional fish & chip menu, operated at a level to suit the vendors, opening 4 evenings and 1 lunchtime, equating to only 14 hours of opening, offers considerable further opportunities to new owners through increased opening hours and additional menu lines for which there is already considerable demand.

#### PREMISES

Adams Property Agents is a trading style of Adams Property Solutions Limited. Adams Property Solutions Limited is registered in England and Wales at 343 Wimborne Road, Bournemouth, BH9 2AD under Company Registration number 5978578.