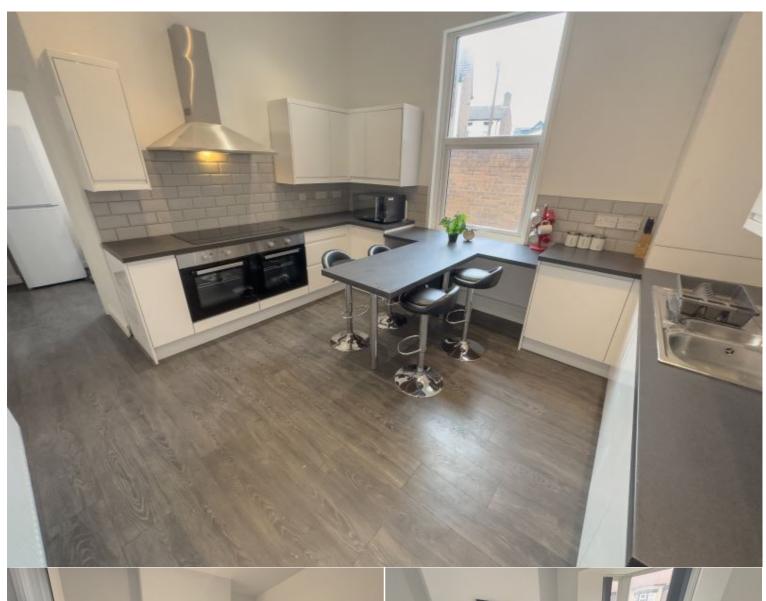

## **Situation**

£120pppw - HOUSE SHARE WITH EN-SUITE BATHROOM - IDEAL FOR YOUNG PROFESSIONALS - LAST ROOM AVAILABLE IN YP HOUSE SHARE

Welcome to your new home in the heart of Walton Village, Liverpool! This inviting fully furnished 6-bedroom property has 3 rooms available as part of a house share, offers the perfect blend of comfort and community living.

Inside, you'll find spacious and bright bedrooms, perfect for unwinding after a busy day. The shared communal spaces provide an ideal setting to connect with your housemates. Secure your spot in this friendly neighbourhood and experience the vibrant lifestyle that Walton Village has to offer. Don't miss out on this fantastic opportunity to make this house your home!

## **Accommodation**

All measurements are approximate.