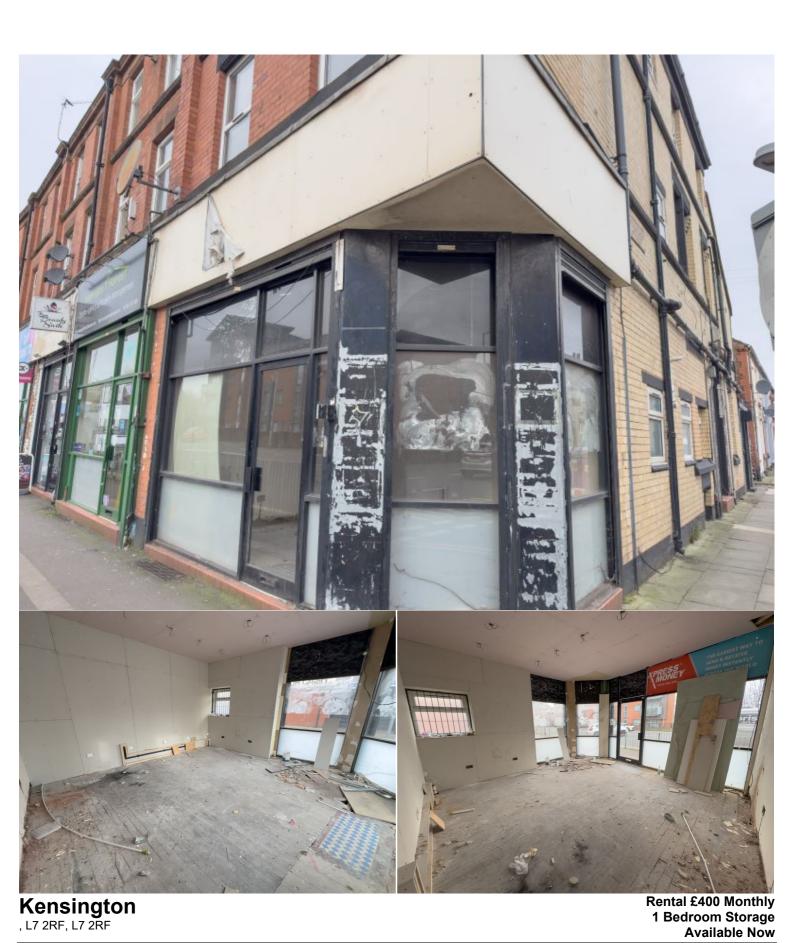

## **Situation**

Commercial Storage Unit Available Now! -

Ideal for local businesses seeking a secure and convenient storage solution.

Key Features:

Spacious Storage: Ample room for your inventory, equipment, or supplies

Secure Shutters: Benefit from fitted shutters for top-notch security.

Central Location: Located close to city centre with on road parking available.

Note: Please be aware that this unit does not include toilet or kitchen facilities. Perfect for businesses focused on storage needs!

## **Further Information**

The deposit required is £400

## Accommodation

All measurements are approximate.