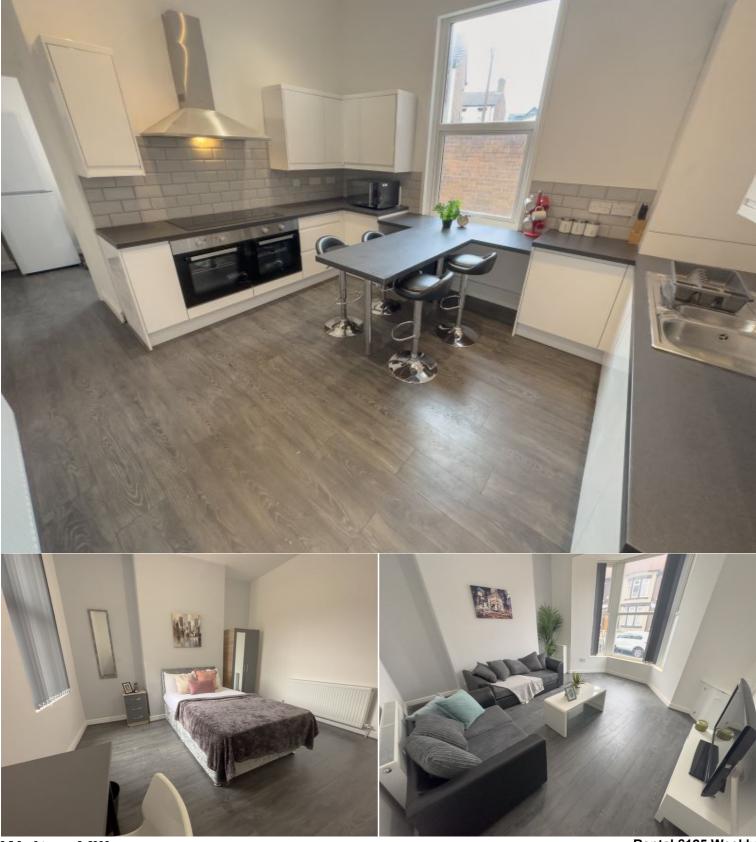

## Situation

£125pppw - HOUSE SHARE WITH EN-SUITE BATHROOM - IDEAL FOR YOUNG PROFESSIONALS

Welcome to your new home in the heart of Walton Village, Liverpool! This inviting fully furnished 6-bedroom property has an en suite room available as part of a house share, offers the perfect blend of comfort and community living.

Inside, you'll find spacious and bright bedrooms, perfect for unwinding after a busy day. The shared communal spaces provide an ideal setting to connect with your housemates. Secure your spot in this friendly neighbourhood and experience the vibrant lifestyle that Walton Village has to offer. Don't miss out on this fantastic opportunity to make this house your home!