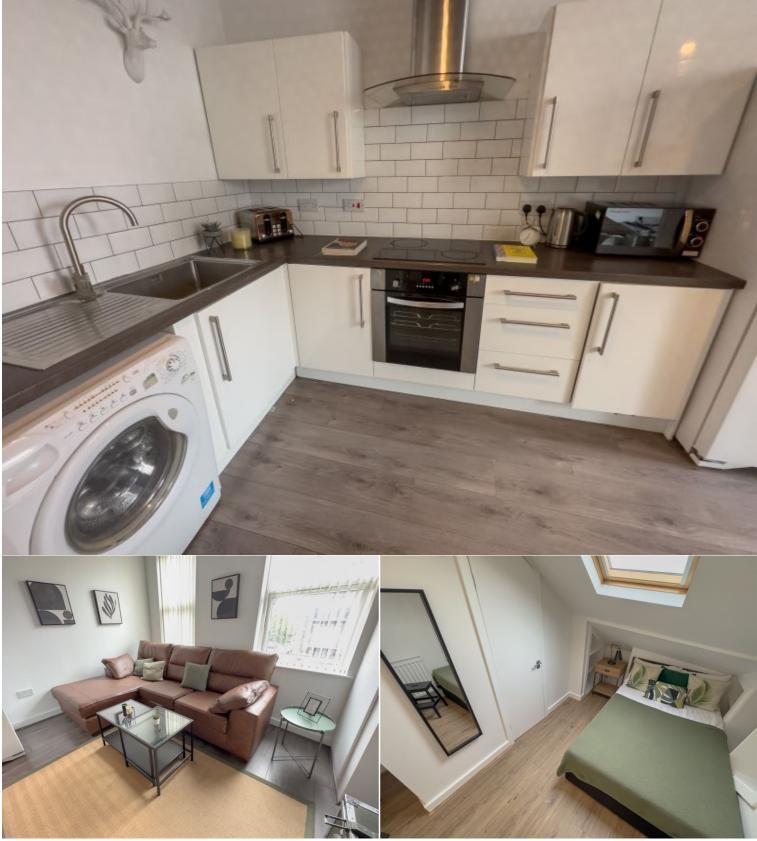

## Situation

£110.00pppw - AVAILABLE NOW - 1 BEDROOM IN A 6 BED HOUSE SHARE - EN SUITE BATHROOMS

We are pleased to offer for rent this well presented property on Kensington. Suitable area for students looking to find their home away from home. The property comprises six well proportioned double bedrooms, all of which have ensuites, living room, fully fitted kitchen and dining area, and communal bathroom. The property is fully furnished and includes all bills and wifi.

This property is situated in an excellent location on Kensington high street, close to a range amenities, as well as shops, pubs, cafes, supermarkets, leisure clubs, parks and gyms, all of which are located within Kensington or in the nearby Edge Lane district in what is a popular area for students. Good transport links to and from the city centre and university campuses are in abundance, while the campuses themselves are within walking distance.