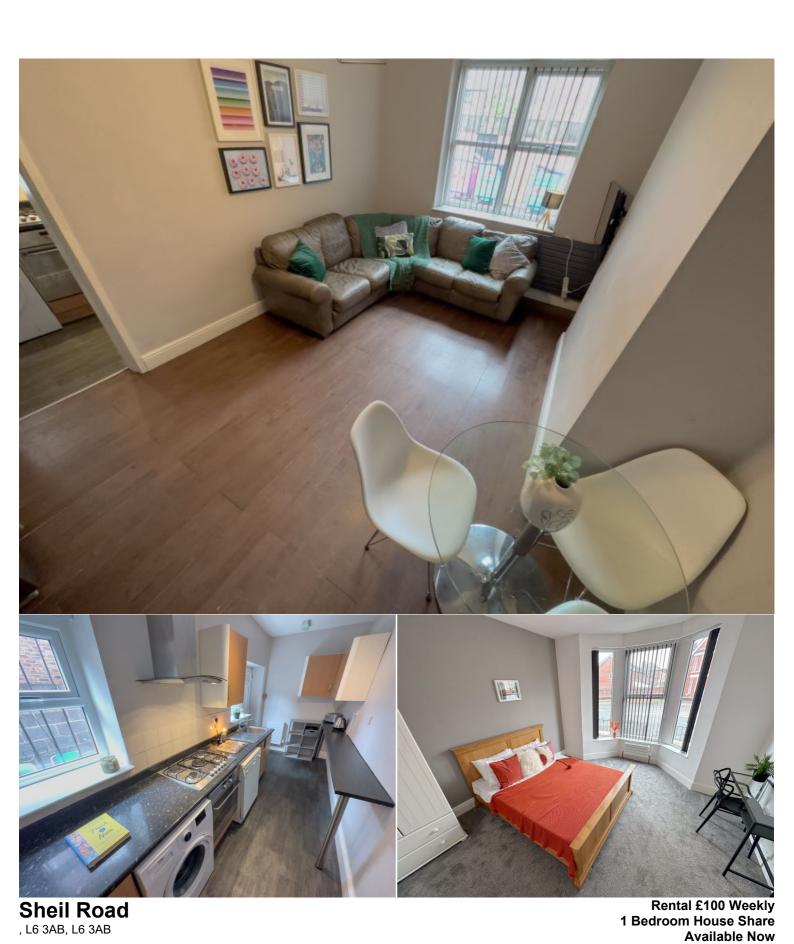

## **Situation**

£100.00pppw - AVAILABLE FROM JULY 2025 - Spacious Individual Rooms Available in a 6-Bed House – All Bills Included and council tax!- HOUSE SHARE

Spacious Individual Rooms Available in a 6-Bed House – All Bills Included!

Looking for a high-quality, affordable student/Professional room for the next academic year? This modern 6-bedroom student house in the heart of Kensington offers individual rooms to rent, complete with all bills and WiFi included for a stress-free move-in!

Each fully furnished double bedroom provides a comfortable and private space, while the property features two modern bathrooms and a spacious communal living area—perfect for socializing with housemates or unwinding after a long day. The fully equipped kitchen and dining area make cooking and dining with friends a breeze!

Located on Sheil Road, you'll be part of a vibrant community, with shops, cafes, and supermarkets all within walking distance. Plus, with excellent transport links to both Liverpool Universities and the city centre, getting to lectures or enjoying the nightlife couldn't be easier.