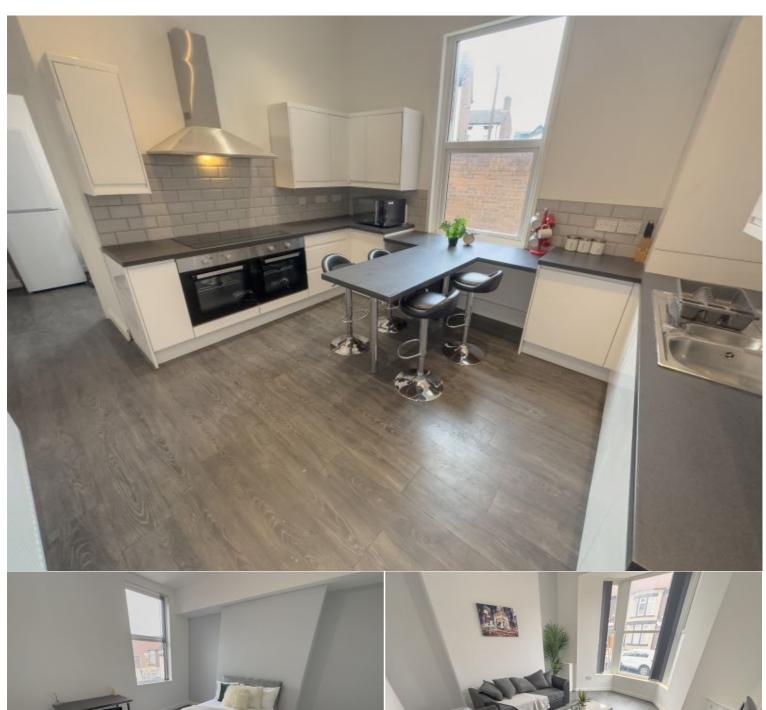

## **Situation**

£115pppw - 1 BEDROOM IN A 6 BED HOUSE SHARE - ENSUITE BATHROOMS - PERFECT FOR YOUNG PROFESSIONALS£120 pppw - 1 DOUBLE BEDROOM IN A 6 BED HOUSE SHARE - PERFECT FOR YOUNG PROFESSIONALS

Welcome to our comfortable house share in Walton Village, Liverpool – a perfect blend of comfort and community living. Conveniently located close to Aintree Hospital, our wellmaintained property offers a peaceful residential setting with easy access to Liverpool city's amenities.

The house features furnished bedrooms, a communal lounge, and a fully equipped kitchen for shared cooking. Enjoy Wi-Fi, central heating, and shared laundry facilities for convenience.

## **Accommodation**

All measurements are approximate.