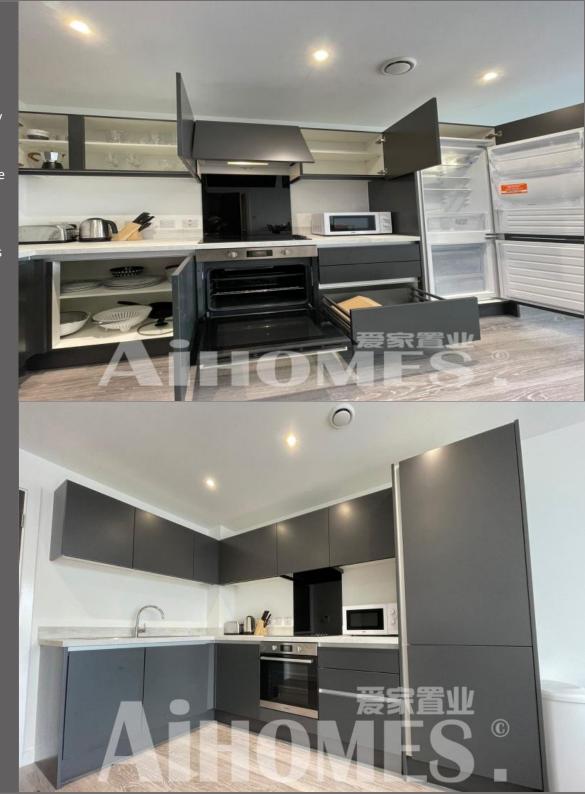

## Story of the house

M5 4YF (well-established area popular with young professionals) 1 double bed flat situated in the newly completed superb Downtown development. The apartment briefly comprises; a spacious living area, a contemporary kitchen with a range of appliances, a large double bedroom, and a superb bathroom. The communal areas are secure throughout and cycle storage (fob accessed) is available in the basement. Located on the banks of the River Irwell and adjacent to the historic quarter of Castlefield, Downtown is Manchester's premier residence with a host of hotel-style services, including a concierge located within the lobby, an onsite gymnasium and spa, a media room for movies and rooftop terraces with outdoor chill-out seating areas. For convenience, Downtown offers dry and cold storage rooms to facilitate supermarket deliveries, a postal room, and a business center. There is also secure bicycle parking.