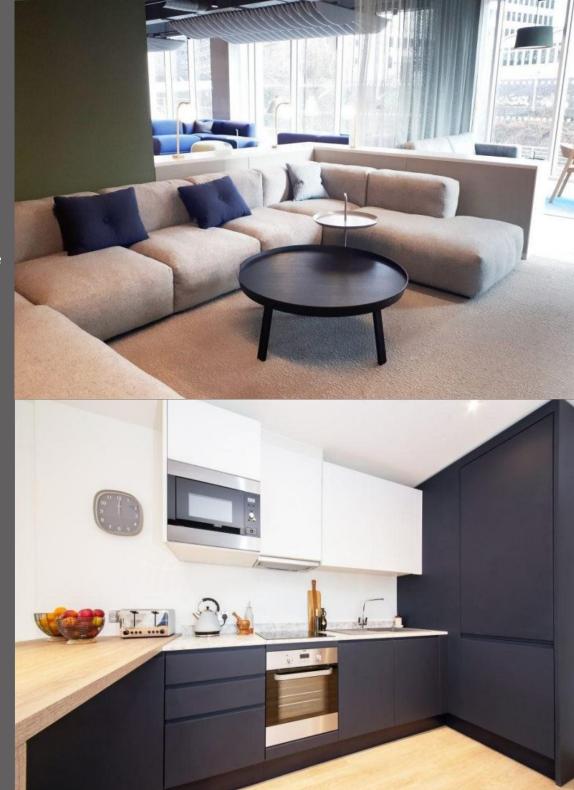

Discover the epitome of refined living at Affinity Living Riverside. The apartments are meticulously crafted to provide unparalleled sophistication and an unrivaled living experience. The interiors showcase sleek and modern design, enhanced by an abundance of natural light that pours in through expansive windows, offering breathtaking panoramic views of the surrounding cityscape.

The apartment we are thrilled to present is a remarkable 1-bedroom residence located in Affinity Living Riverside. This thoughtfully designed home features laminate flooring throughout, creating a sleek and contemporary ambiance. The fully fitted and integrated kitchen is a culinary haven, complete with high-end appliances and stylish finishes. The double bedrooms offer ample space and comfort, while the modern bathrooms feature power showers, exuding an atmosphere of luxury.