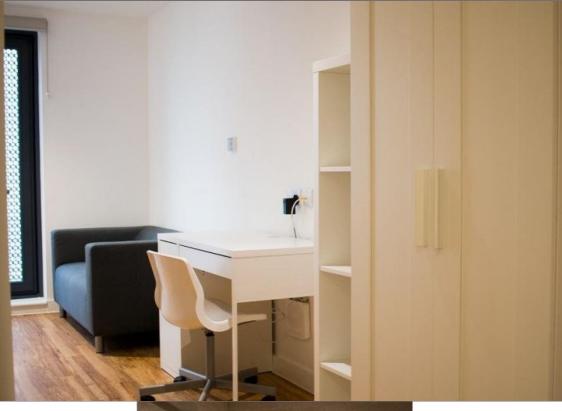

A double bed with under bed storage

A double wardrobe

Bedside table and drawers

Sofa

A dining table with two chairs

A study desk and chair

Wall-mounted TV

Integrated kitchen with complimentary appliances