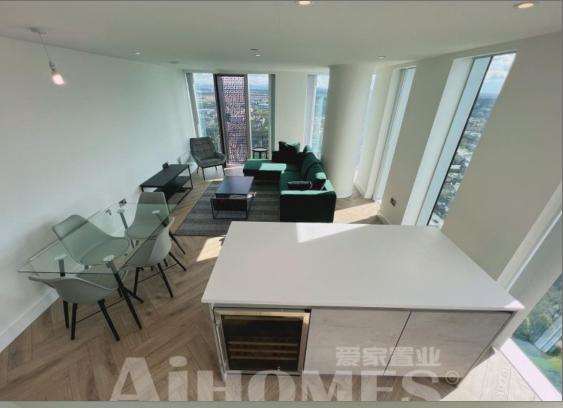

This particular property is a fully furnished two-bedroom apartment in the corner, meticulously designed to a high standard. The spacious open-plan living area seamlessly integrates with a top-of-the-line kitchen, equipped with high-specification appliances for a truly premium experience.