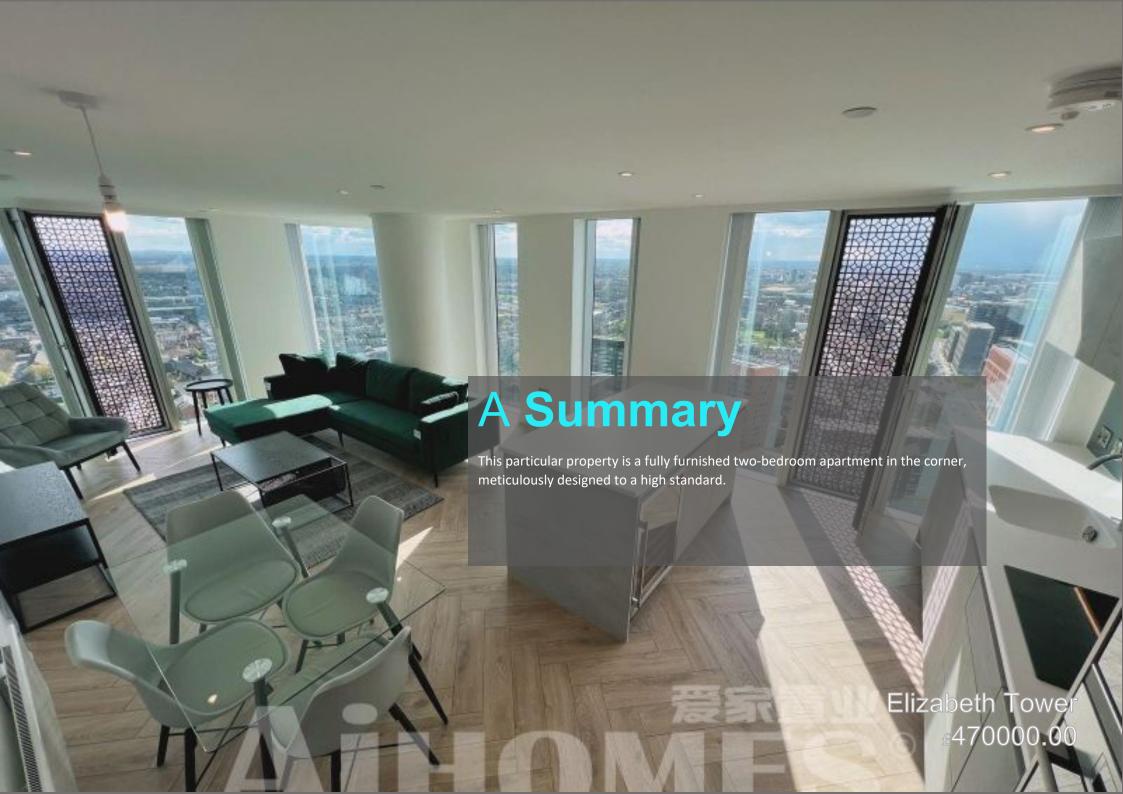

This particular property is a fully furnished two-bedroom apartment in the corner, meticulously designed to a high standard. The spacious open-plan living area seamlessly integrates with a top-of-the-line kitchen, equipped with high-specification appliances for a truly premium experience.