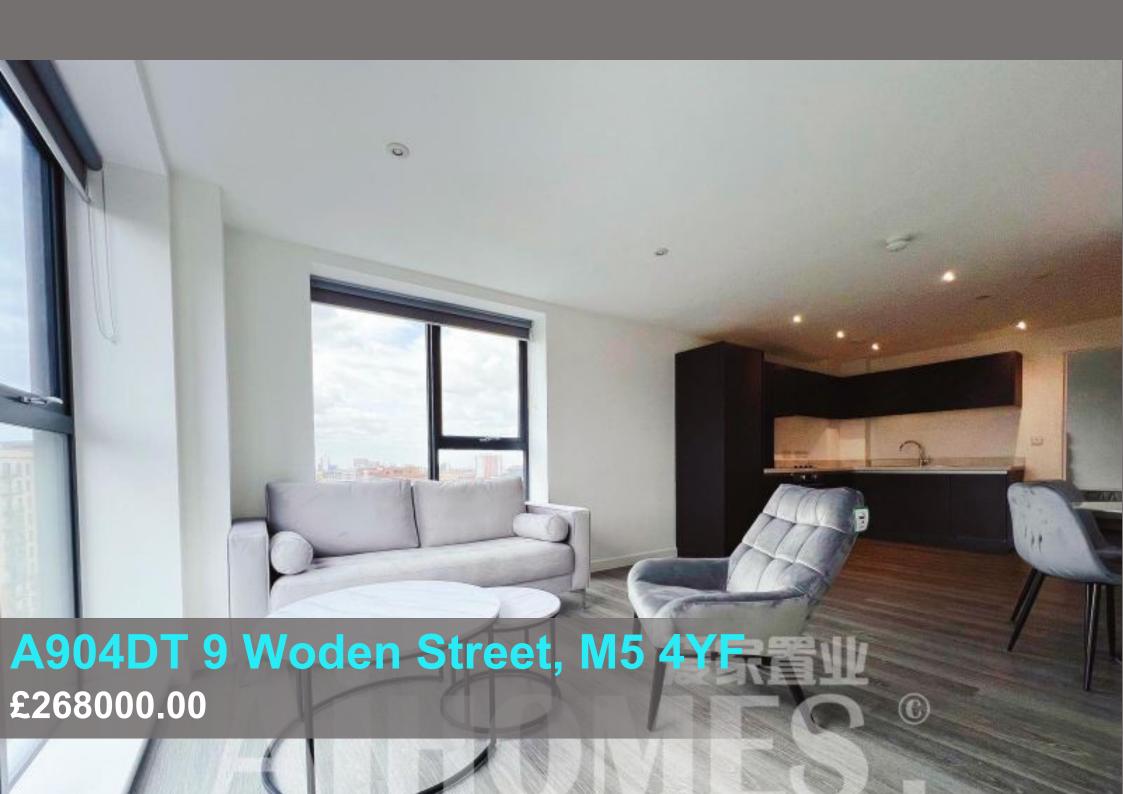

## Story of the house

M5 4YF (a well-established area popular with young professionals) Two-bedroom flat situated in the newly completed superb Downtown development. The apartment briefly comprises; a spacious living area, a contemporary kitchen with a range of appliances, two large double bedrooms, and a superb bathroom. The communal areas are secure throughout and cycle storage (fob accessed) is available in the basement. Located on the banks of the River Irwell and adjacent to the historic quarter of Castlefield, Downtown is Manchester's premier residence with a host of hotel-style services, including a concierge located within the lobby, an onsite gymnasium and spa, a media room for movies and rooftop terraces with outdoor chill-out seating areas. For convenience, Downtown offers dry and cold storage rooms to facilitate supermarket deliveries, a postal room, and a business center. There is also secure bicycle parking.