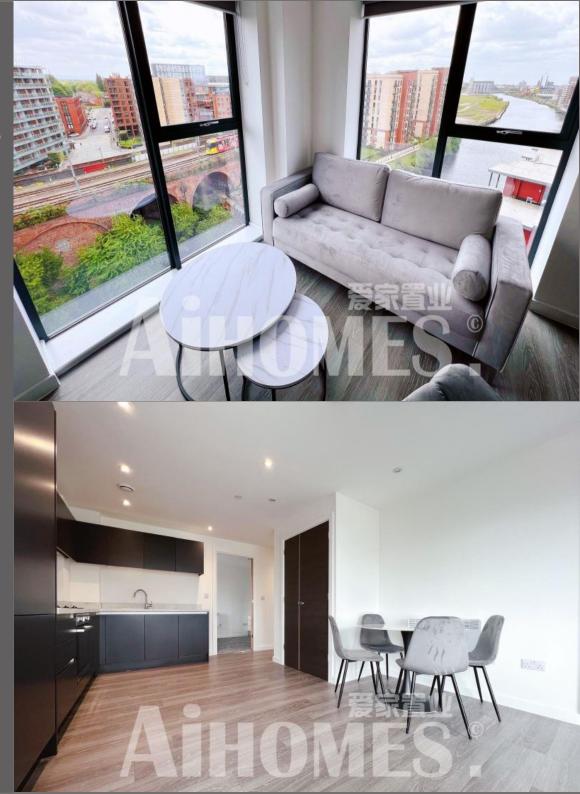

## Story of the house

M5 4YF (a well-established area popular with young professionals) Two-bedroom flat situated in the newly completed superb Downtown development. The apartment briefly comprises; a spacious living area, a contemporary kitchen with a range of appliances, two large double bedrooms, and a superb bathroom. The communal areas are secure throughout and cycle storage (fob accessed) is available in the basement. Located on the banks of the River Irwell and adjacent to the historic quarter of Castlefield, Downtown is Manchester's premier residence with a host of hotel-style services, including a concierge located within the lobby, an onsite gymnasium and spa, a media room for movies and rooftop terraces with outdoor chill-out seating areas. For convenience, Downtown offers dry and cold storage rooms to facilitate supermarket deliveries, a postal room, and a business center. There is also secure bicycle parking.