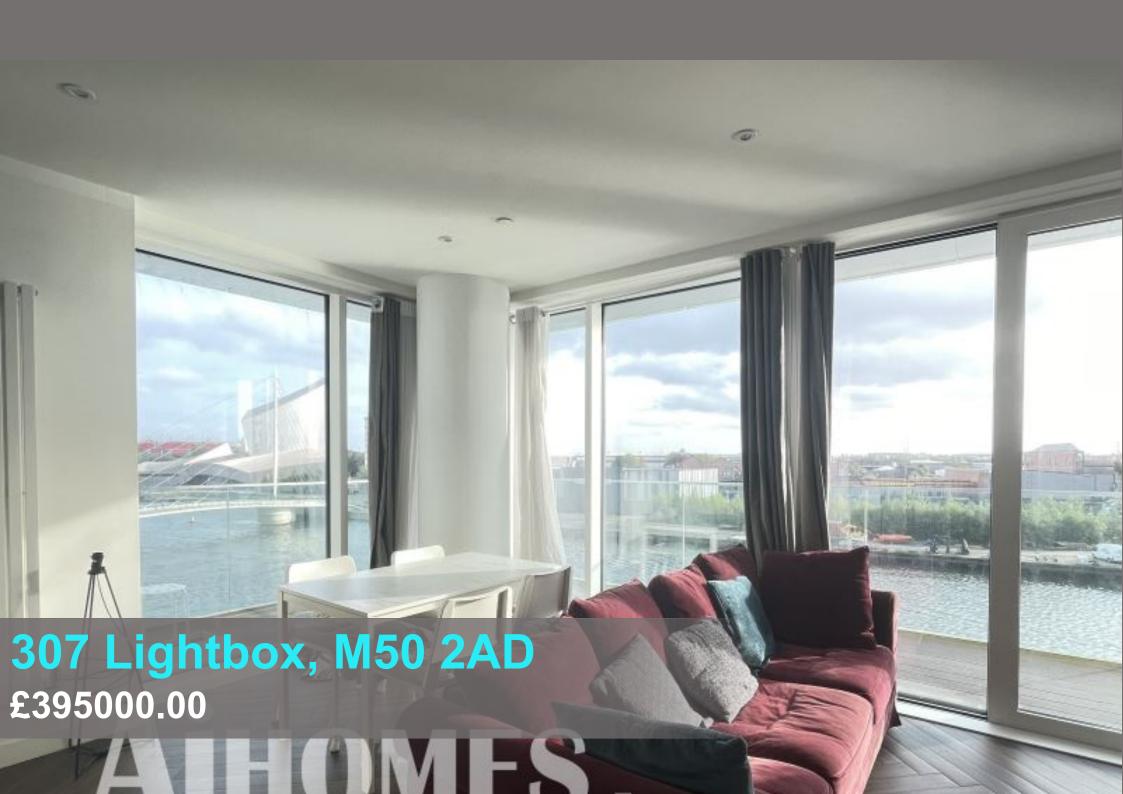

## Story of the house

\*Offers in the Region of Asking Price\*

This stunning luxury Three-bedroom apartment in the highly sought-after Lightbox development is situated on the 3rd floor and offers fantastic views for residents. The Lightbox development is located in Media City, a desirable location to live with excellent transportation links into the City Centre and all local amenities right on your doorstep.

The property comprises an open-plan kitchen/dining area, the kitchen has ample space for storage and boasts integrated appliances. You will also find the spacious living area which provides access to the balcony with fantastic views. The bedroom is adjacent to the living area, with enough space for wardrobes and working space. Lastly, you will find a stunning modern three-piece bathroom.