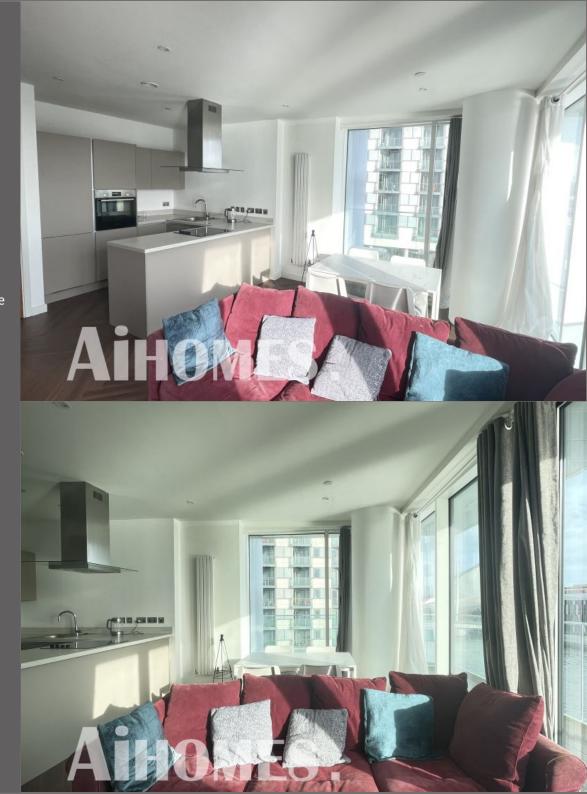

The property comprises an open-plan kitchen/dining area, the kitchen has ample space for storage and boasts integrated appliances. You will also find the spacious living area which provides access to the balcony with fantastic views. The bedroom is adjacent to the living area, with enough space for wardrobes and working space. Lastly, you will find a stunning modern three-piece bathroom.