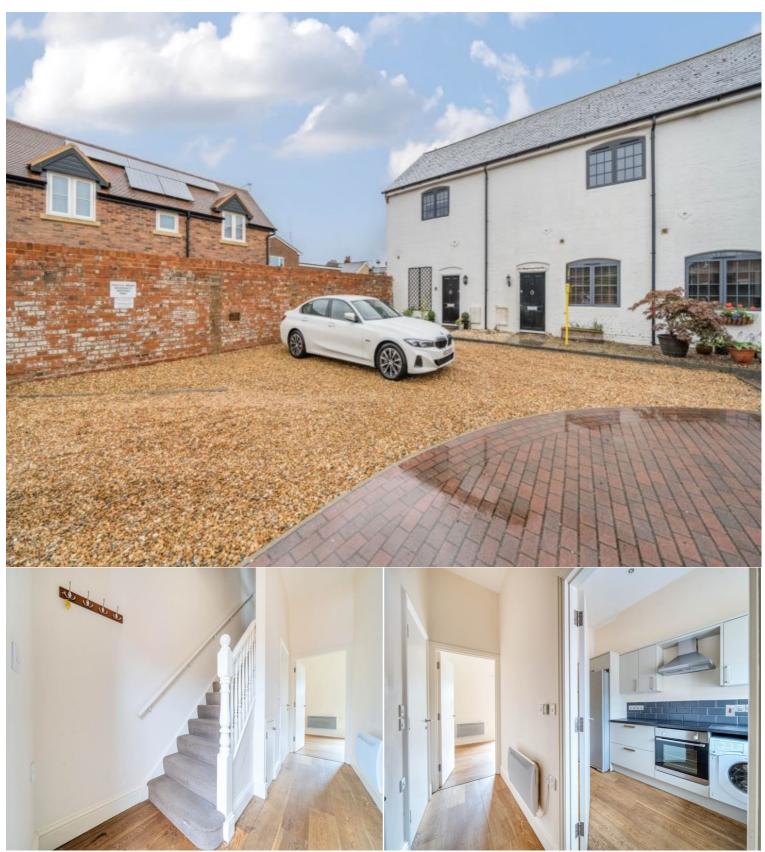

\* Unfurnished

**Situation** 

Austin Hawk are delighted to offer this charming cottage, which occupies a tucked-away spot within walking distance of the centre of Ludgershall. The accommodation comprises hallway, cloakroom, kitchen with appliances, sitting room, two double bedrooms and a bathroom. Outside there is a gravelled parking area with one allocated space and a low-maintenance garden to the rear. Available from 8th June, pets considered.