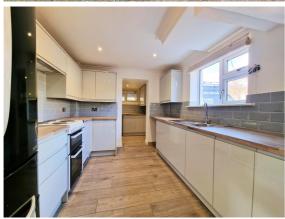

Cheapside West, Rayleigh, Essex, SS6 9BY

Rental £1,700 pcm

3 bedroom Semi Detached House available Now

\_\_\_\_\_\_

- \* Unfurnished
- \* Three bedrooms (2 doubles)
- \* Large Lounge / Diner
- \* large Conservatory
- \* Ground floor w.c
- \* Utility Room
- \* Lovely sized Rear Garden
- \* Parking for many vehicles
- \* Large Garage
- \* Gas Central Heating
- \* Modern Kitchen with oven & hob
- \* Modern bathroom / w.c with shower

## Description

Step inside this beautifully presented 3 bedroom semi detached home situated in this sought after location. The property was recently re-furbished throughout and benefits from having a large attached garage and parking for many vehicles. Available early August for 12 months (renewable). This home will not stick around for long. Call now to arrange your viewing and avoid disappointment. Local Authority - Rochford Council Tax - Band: C Annual Price: £1.934 Conservation Area -No Flood Risk - No Risk Floor Area - 1.162 ft 2 / 108 m 2 Plot Size - 0.07 Acres Mobile Coverage EE -Average Vodafone - Good Three - Good O2 - Good **Broadband Basic 16 Mbps** Superfast 52 Mbps Satellite / Fibre TV Availability BT -Yes Sky - Yes Virgin - No Electricity Supply - Mains standard Gas Supply -Property Ref: inst-9253
IMPORTANT INFORMATION