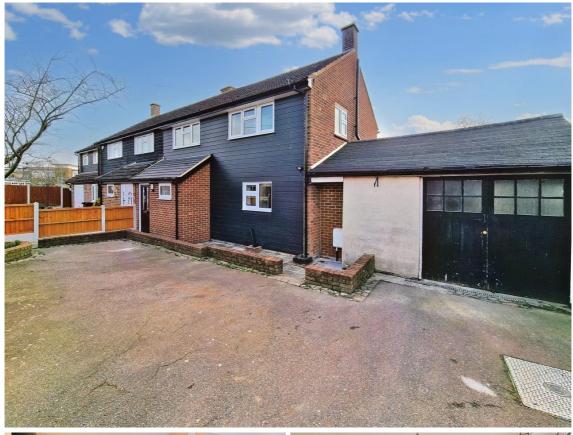

Cheapside West, Rayleigh, Essex, SS6 9BY

Rental £1,700 pcm

3 bedroom Semi Detached House available Now

\_\_\_\_\_\_

- \* Unfurnished
- \* Three bedrooms (2 doubles)
- \* Large Lounge / Diner
- \* large Conservatory
- \* Ground floor w.c
- \* Utility Room
- \* Lovely sized Rear Garden
- \* Parking for many vehicles
- \* Large Garage
- \* Gas Central Heating
- \* Modern Kitchen with oven & hob
- \* Modern bathroom / w.c with shower

## Description

Step inside this beautifully presented 3 bedroom semi detached home situated in this sought after location. The property was recently re-furbished throughout and benefits from having a large attached garage and parking for many vehicles. Available early August for 12 months (renewable). This home will not stick around for long. Call now to arrange your viewing and avoid disappointment. Local Authority - Rochford Council Tax - Band: C Annual Price: £1.934 Conservation Area -No Flood Risk - No Risk Floor Area - 1.162 ft 2 / 108 m 2 Plot Size - 0.07 Acres Mobile Coverage EE -Average Vodafone - Good Three - Good O2 - Good **Broadband Basic 16 Mbps** Superfast 52 Mbps Satellite / Fibre TV Availability BT -Yes Sky - Yes Virgin - No Electricity Supply - Mains standard Gas Supply -Property Ref: inst-9253
IMPORTANT INFORMATION