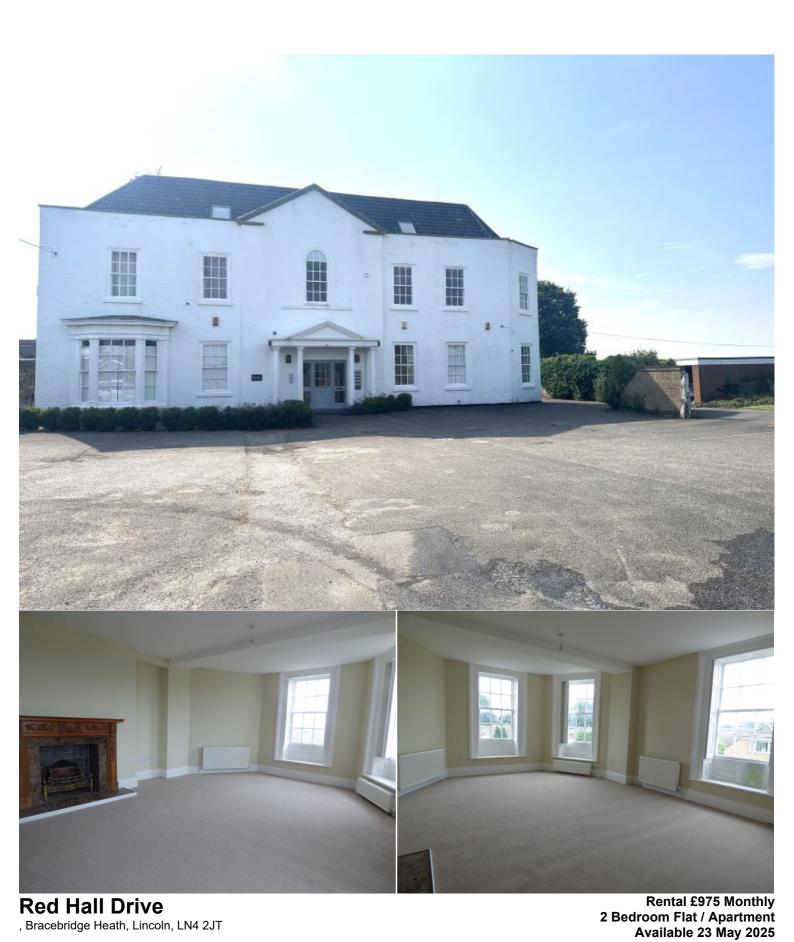

Base Lockwood, 453 High Street, Lincoln, , , LN5 8JA Email: info@baseletting.co.uk | Tel: 01522 842550

\* Unfurnished

**Situation** 

We are delighted to offer TO LET this first floor floor apartment conversion in Bracebridge Heath.

This first floor apartment has been finished to an exceptionally high standard and comprises of entrance hall, large open plan living / dining / kitchen, the fitted kitchen comes complete with cooker, extractor, hob, dishwasher, washing machine, and fridge/freezer. lounge having original wooden window shutters, double bedroom with En-suite shower room, second double bedroom and bathroom with bath and over bath shower. The property further benefits from Intercom, part double glazing, gas central heating, ample parking. Sadly we cannot accept children or pets. Available Now.