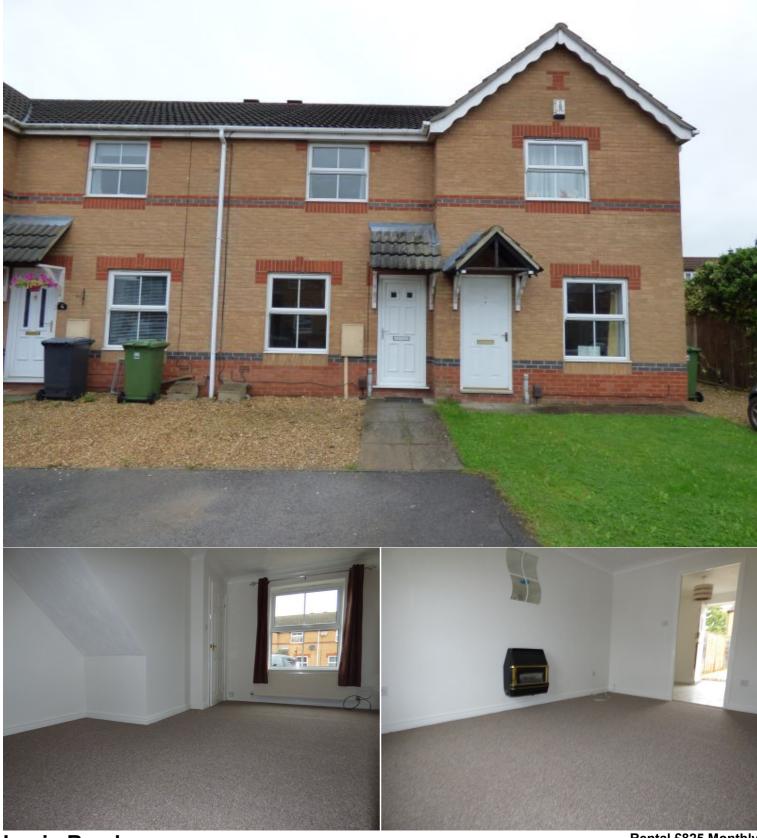

## Situation

Situated on the ever popular Glebe Park development, thus providing easy access to the A46 trunk road, Base Lettings & Management are pleased to be offering To Let this well presented modern terrace residence.

The accommodation on offer briefly comprises; reception hall, sitting room, well proportioned dining kitchen, landing, 2 bedrooms and bathroom having over bath shower. Further benefits include gas fired central heating, PVCu double glazing, garden to rear and off road parking, redocorated. Early viewing is advised to avoid disappointment.