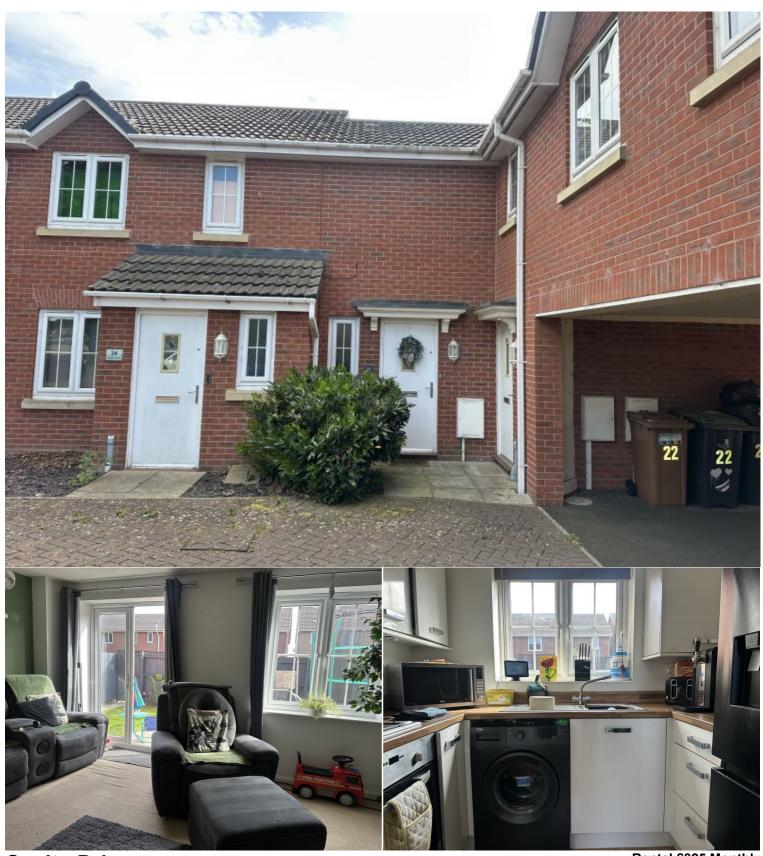

Capito Drive , Manor Farm, Lincoln, LN6 9FZ

Rental £825 Monthly 2 Bedroom Townhouse Available 23 June 2025

\* Unfurnished

**Situation** 

We are pleased to offer TO LET this wonderfully presented mid terraced house with TWO double bedrooms, the property briefly comprises of entrance with downstairs WC/cloak, kitchen, and lounge. To the first floor the property comprises of TWO double bedrooms, and a family bathroom with over the bath shower. The property benefits from gas central heating, double glazing, rear garden, and tandem parking, offering two off road parking spaces.