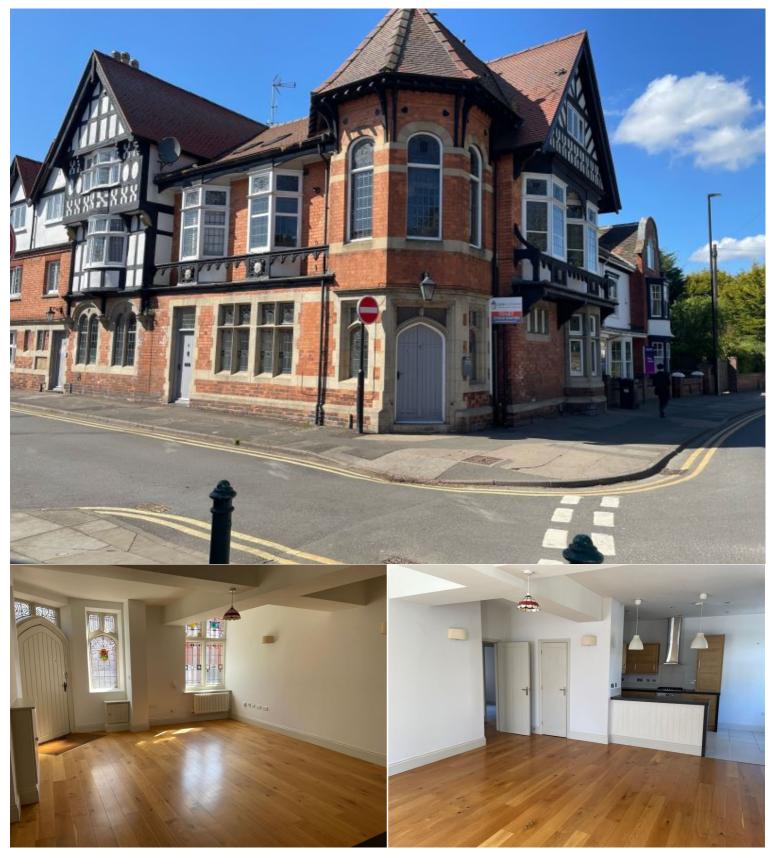

Lawrence House , Cecil Street, Lincoln, LN1 3AU Rental £995 Monthly 2 Bedroom Flat / Apartment Available Now Opening Times: Mon 09.00 - 17.00 | Tue 10.00 - 17.00 | Wed 09.00 - 17.00 | Thurs 09.00 - 17.00 | Fri 09.00 - 17.00 | SatClosed | Sun Closed

## Situation

We are pleased to offer TO LET this wonderfully presented TWO bedroom ground floor flat in the popular Uphill area of Lincoln. The apartment tastefully combines original and modern features. The apartment briefly comprises of main entrance door into an open plan lounge/kitchen and diner. having fitted cooker, washing machine, fridge, freezer and dishwasher, there are two double bedrooms, main bathroom with 3 piece suite and an En-suite shower room. The property further benefits from gas central heating and parking is available as part of the councils, resident parking scheme £26 per year. Viewing recommended.