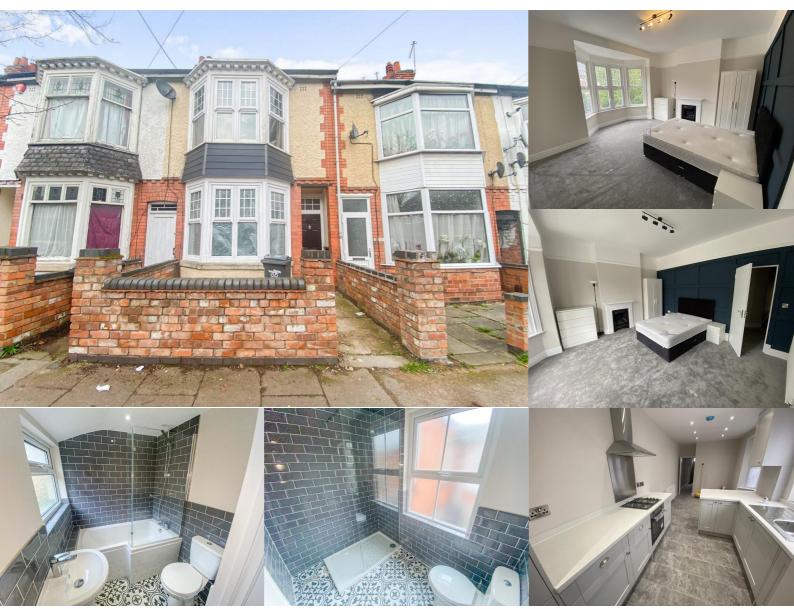

Upperton road, Leicester, LE3 0HE

## MONTHLY RENTAL £525

• Available 06 June 2025

• EER: G

## **Property Description**

We are pleased to offer a fully refurbished double bedroom in a friendly, professional house share. The property is furnished and all bills are included in the rent. Key Features: Spacious double bedroom to let Shared lounge and kitchen Fully equipped kitchen with appliances, washer dryer, large fridge freezer, and hoover Monthly Professional clean Gas central heating throughout Double glazing for added comfort Virgin Media Broadband 350MBPS This house share is ideal for professionals looking for a comfortable and well-maintained living space with a welcoming atmosphere.

The deposit required is £525