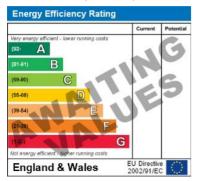

## MONTHLY RENTAL £525

• Available 06 June 2025

• EER: G

## **Energy Performance Certificates**

This home's performance is rated in terms of the energy use per square metre of floor area, energy efficiency based on fuel costs and environmental impact based on carbon dioxide (CO2) emissions.

The energy efficiency rating is a measure of the overall efficiency of a home. The higher the rating the more energy efficient the home is and the lower the fuel bills will be.

The environmental impact rating is a measure of a home's impact on the environment in terms of carbon dioxide (CO2) emissions. The higher the rating the less impact it has on the environment.