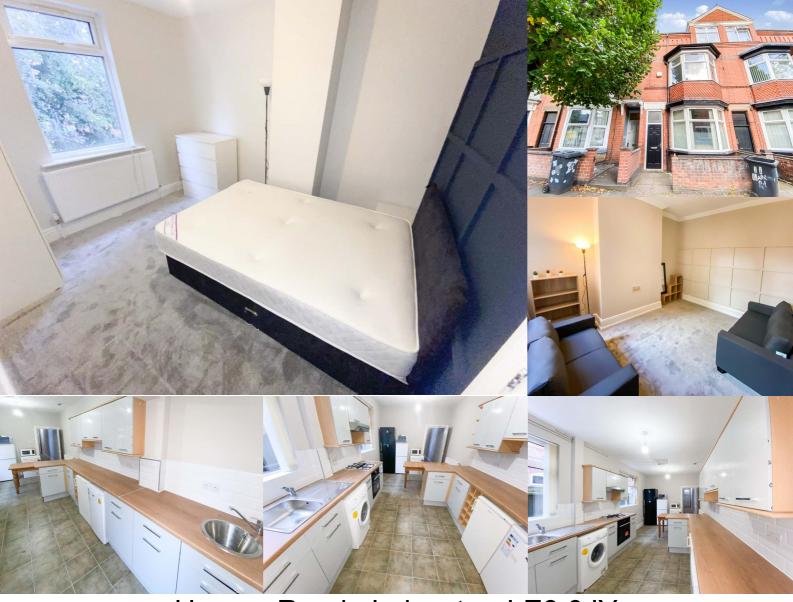

## Harrow Road , Leicester, LE3 0JY

## **Property Description**

\*ALL BILLS INCLUSIVE\* SIX-BED TERRACE HOUSE. Fully renovated including a new kitchen, new carpets with fresh paint and panelling. Further compromises stained glass, decorative woodwork, tall ceilings and mosaic tiles all bringing character and warmth to the property. HMO certified, GAS Central heating throughout, part double glazed. All rooms are furnished with; double orthopaedic divan bed with mattress and headboard, wardrobe, chest of 5 draws, bedside table. Some rooms feature a built-in wardrobe. Two three-piece bathrooms on the first and second floor and a third separate W/C. The lounge is furnished with sofa, shelving units and has patio doors leading to the rear enclosed yard and finally, street parking is available to the front of this property.