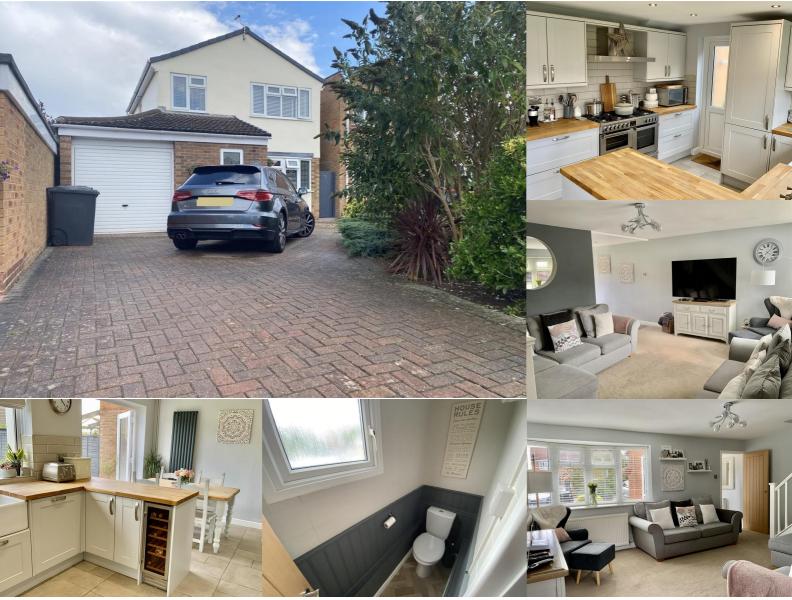

## **Property Description**

A well presented and modern three bedroom detached house situated in the popular south Leicestershire village of Fleckney. This well maintained and improved three bedroom detached house in brief comprises; entrance hallway, downstairs cloakroom, spacious front lounge, opening into rear breakfast kitchen, upstairs there are three bedrooms and a modern fitted bathroom. To the front of the property there is a good sized driveway with ample parking for several vehicles leading to garage, to the rear of the property there is a fence enclosed rear garden. Available June