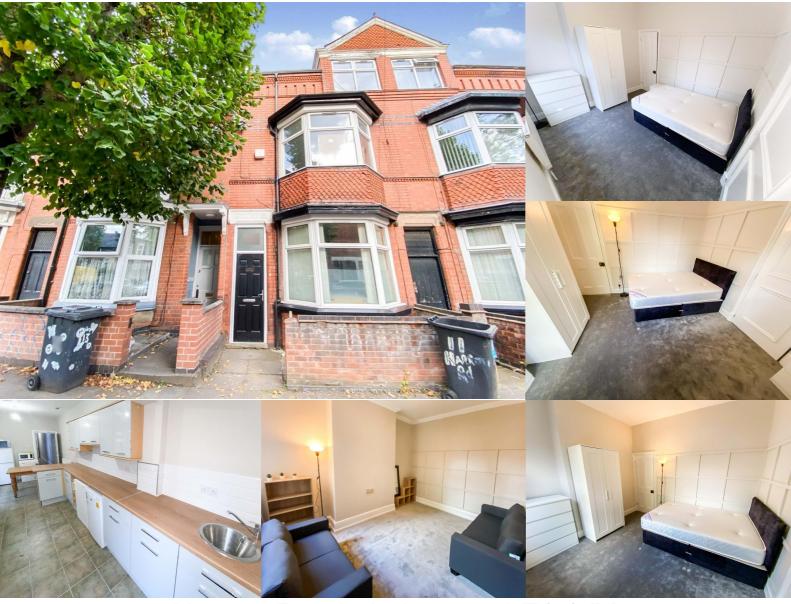

## **Property Description**

\*ALL BILLS INCLUSIVE\* SIX-BED TERRACE HOUSE. Fully renovated including a new kitchen, new carpets with fresh paint and panelling. Further compromises stained glass, decorative woodwork, tall ceilings and mosaic tiles all bringing character and warmth to the property. HMO certified, GAS Central heating throughout, part double glazed. All rooms are furnished with; double orthopaedic divan bed with mattress and headboard, wardrobe, chest of 5 draws, bedside table. Some rooms feature a built-in wardrobe. Two three-piece bathrooms on the first and second floor and a third separate W/C. The lounge is furnished with sofa, shelving units and has patio doors leading to the rear enclosed yard and finally, street parking is available to the front of this property.