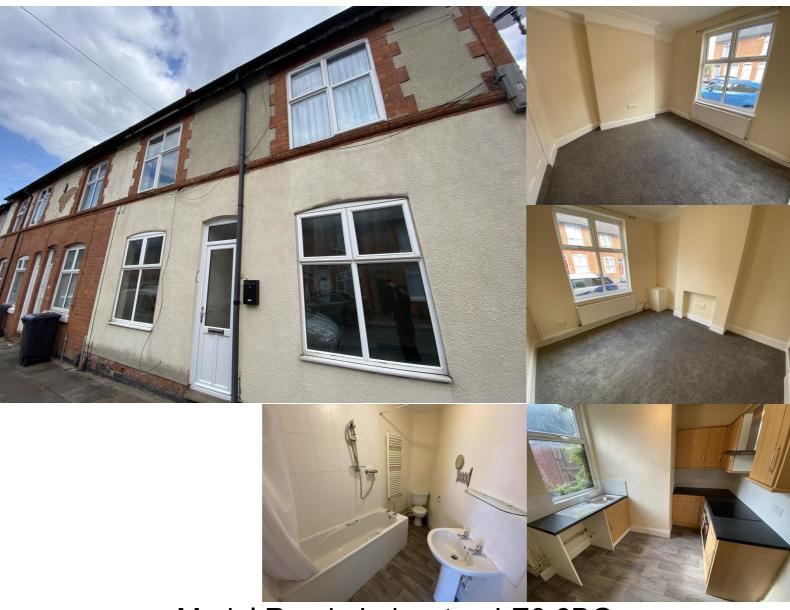

Muriel Road, Leicester, LE3 6BG

## **Property Description**

Recently refurbished ground floor 1 bedroom flat. Property consists of entrance hall, large bedroom with 3 piece bathroom leading off of it, lounge & separate kitchen. Property benefits of gas central heating & double glazing throughout.