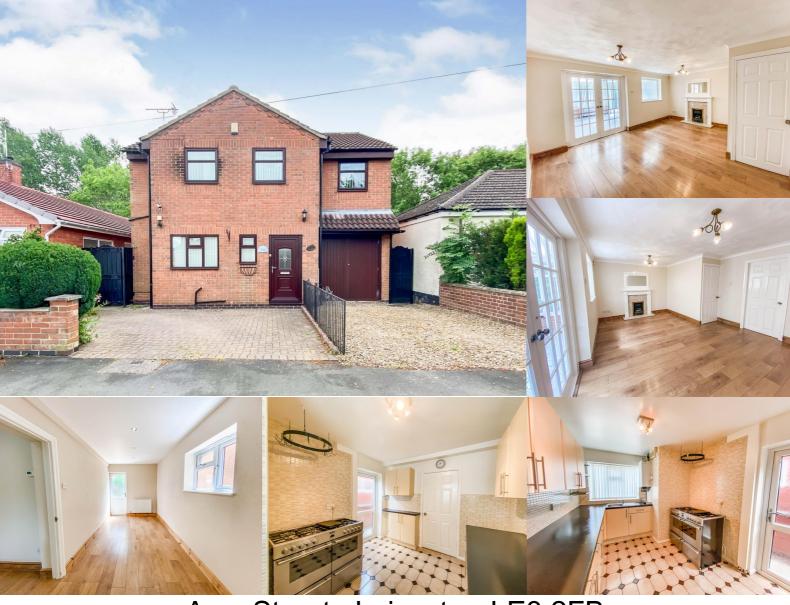

Amy Street , Leicester, LE3 2FB

## **Property Description**

Berkley presents this spacious, NEWLY REFURBISHED DETACHED house with GCH and PVCu double glazing. Comprises entrance hall, lounge, fitted kitchen, three large bedrooms, bathroom, separate WC, and rear enclosed yard including shed and conservatory. Located in Braunstone Town close to FOSSE PARK AND MERIDIAN LEISURE PARK. Driveway to fit 3 cars.