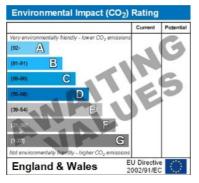

## **Energy Performance Certificates**

This home's performance is rated in terms of the energy use per square metre of floor area, energy efficiency based on fuel costs and environmental impact based on carbon dioxide (CO2) emissions.

The energy efficiency rating is a measure of the overall efficiency of a home. The higher the rating the more energy efficient the home is and the lower the fuel bills will be.

The environmental impact rating is a measure of a home's impact on the environment in terms of carbon dioxide (CO2) emissions. The higher the rating the less impact it has on the environment.