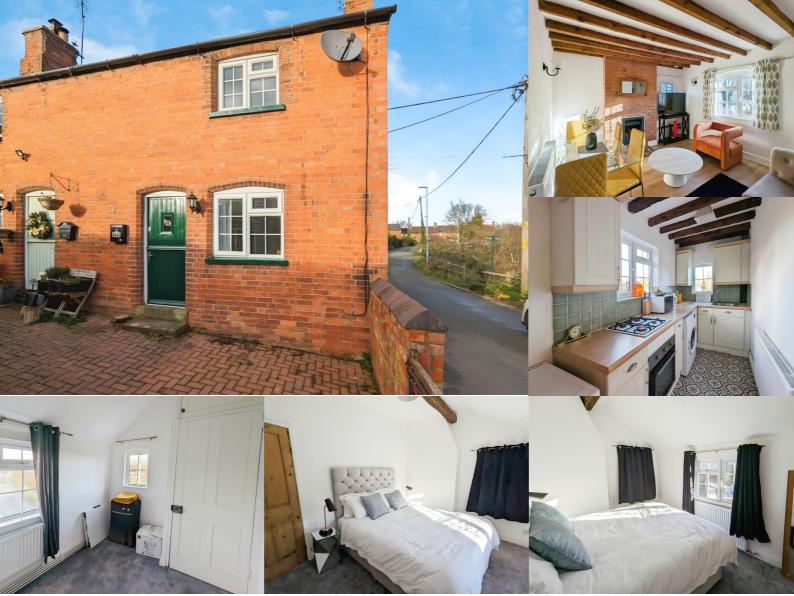

## Pit Hill, Leicester, LE8 0QR

## **Property Description**

Looking for a peaceful retreat in a charming village, yet still conveniently close to the city and main roads? Look no further! This adorable and cozy cottage is ideal for busy professionals or couples seeking a low-maintenance lifestyle. Nestled in the picturesque setting of Smeeton Westerby, just outside of Kibworth, this location offers a range of local amenities, delightful pubs, scenic walks, and more. With two bedrooms, including a small one perfect for a work-from-home office, a cozy living room with an open fire, a modern kitchen and breakfast area, a first-floor bathroom, uPVC double glazing, gas central heating, and a communal yard area, this cottage has everything you need.